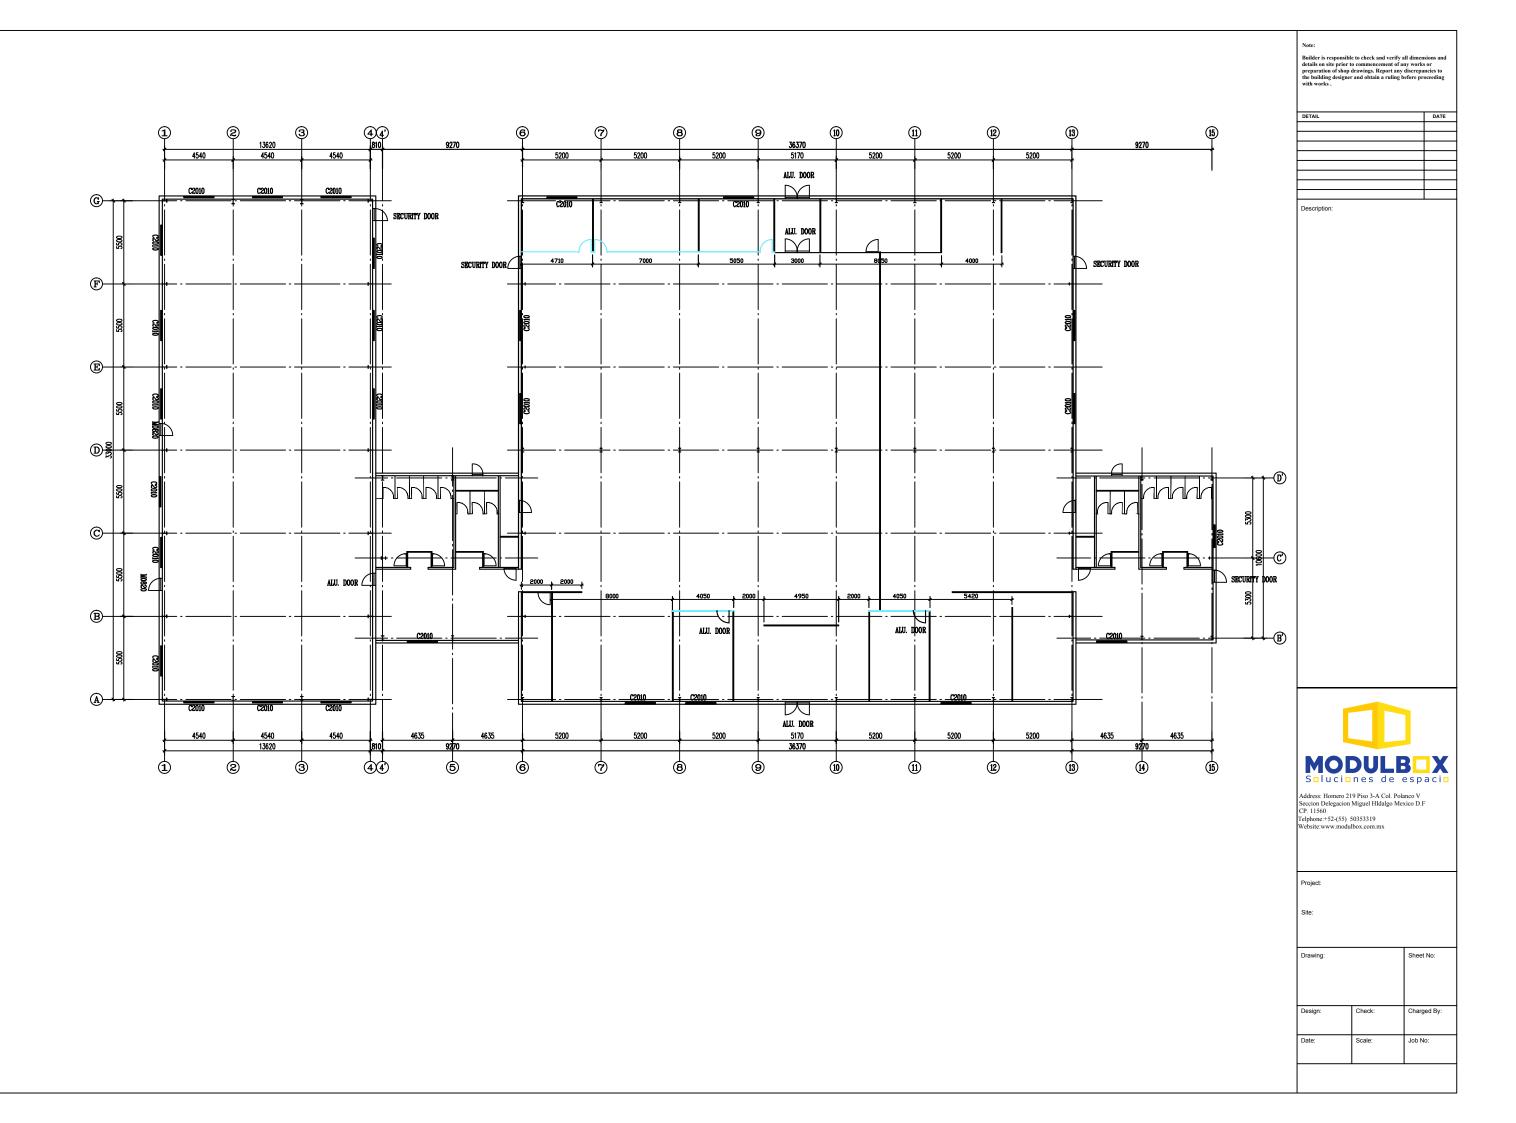

FLOOR PLAN

 $\bigcirc$ D 33000  $(\Box)$  $(\mathbb{F})$  $(\mathbf{F})$  $(\mathbb{A})$ 5500 5500 5500 5500 5500

 $\bigcirc$  $(\underline{H})$  $(\mathbb{H})$ D 33000  $\bigcirc$  $(\mathbb{B})$ 5500 5500 5500 5500 5500 5500 <u>950 + 1000 + 1000 +</u> 50mm Rack Wool WAL 3780 1 \* 1 \* 1 \* 1 1 \* 1 1 12  $\textcircled{1} \mathsf{VIEW}$ \_ 50mm Rock Wool WALL 3780 " " " " " " 5500 5500 5500 5500 5500 5500 33000  $\bigcirc$  $\bigcirc$  $(\mathbf{F})$  $(\mathbb{A})$  $(\mathbb{F})$ (4) VIEW \_\_\_\_\_