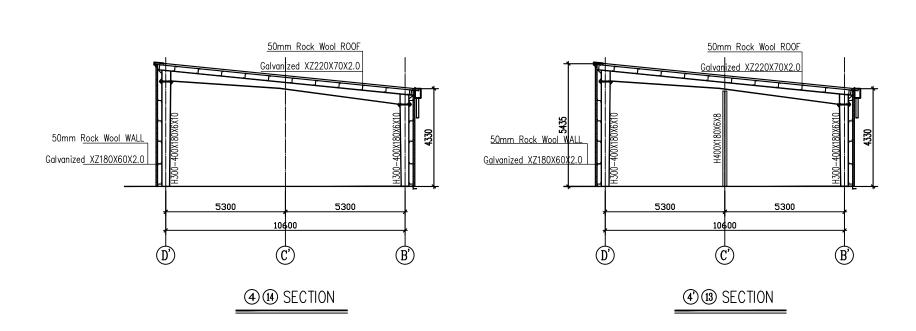

$\bigcirc$ D 33000  $(\Box)$  $(\mathbb{F})$  $(\mathbf{F})$  $(\mathbb{A})$ 5500 5500 5500 5500 5500



 $\bigcirc$  $(\underline{H})$  $(\mathbb{H})$ D 33000  $\bigcirc$  $(\mathbb{B})$ 5500 5500 5500 5500 5500 5500 <u>950 + 1000 + 1000 +</u> 50mm Rack Wool WAL 3780 1 \* 1 \* 1 \* 1 1 \* 1 1 12  $\textcircled{1} \mathsf{VIEW}$ \_ 50mm Rock Wool WALL 3780 " " " " " " 5500 5500 5500 5500 5500 5500 33000  $\bigcirc$  $\bigcirc$  $(\mathbf{F})$  $(\mathbb{A})$  $(\mathbb{F})$ (4) VIEW \_\_\_\_\_





 $\bigcirc$ D 33000 F  $(\mathbb{A})$  $(\mathbb{H})$ 5500 5500 5500 5500 5500 M0820 C2010 C2010 C2010 C2010 C2010  $(\square)$ M0820 C2010 4540 (N)C2010 13620 4540  $(\omega)$ C2010 4540 (4)C2010 C2010 ALU. DOOR

CEILING PLAN







ROOF PLAN





5500

Ċ

5500

B

5500

 $(\mathbf{A})$ 



5500

33000

D

5 12 SECTION

5500

Ġ

F

5500

É

| Note:<br>Builder is responsible to check and verify all dimensions and<br>details on site prior to commencement of any works or<br>preparation of shop drawings. Report any discrepancies to<br>the building designer and obtain a ruling before proceeding<br>with works. |          |             |  |  |  |  |
|----------------------------------------------------------------------------------------------------------------------------------------------------------------------------------------------------------------------------------------------------------------------------|----------|-------------|--|--|--|--|
| DETAIL