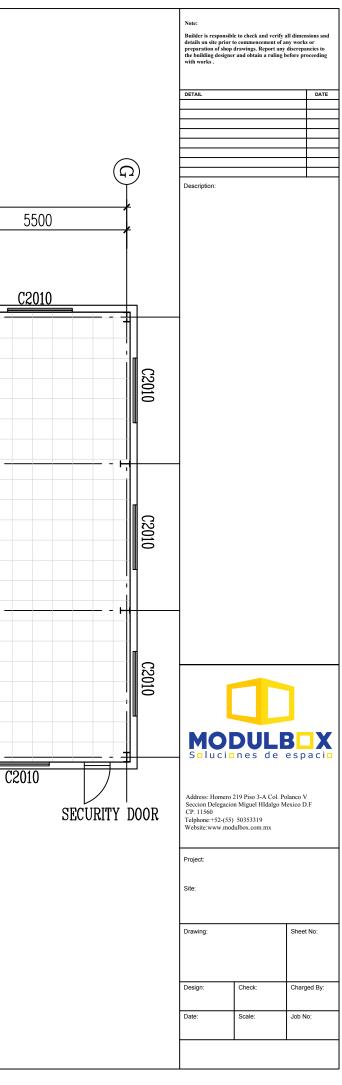

$\bigcirc$ D 33000  $(\mathbb{B})$  $(\mathbf{F})$  $(\mathbb{H})$  $(\mathbb{A})$ 5500 5500 5500 5500 5500 M0820 <u>C2010</u> C2010 C2010 C2010 C2010  $(\mathbf{H})$ M0820 C2010 4540 (N)C2010 13620 4540 ω C2010 4540 ALU. DOOR (4)C2010 C2010

 $\bigcirc$ D 33000 F  $(\mathbb{A})$  $(\mathbb{H})$ 5500 5500 5500 5500 5500 M0820 C2010 C2010 C2010 C2010 C2010  $(\square)$ M0820 C2010 4540 (N)C2010 13620 4540  $(\omega)$ C2010 4540 (4)C2010 C2010 ALU. DOOR