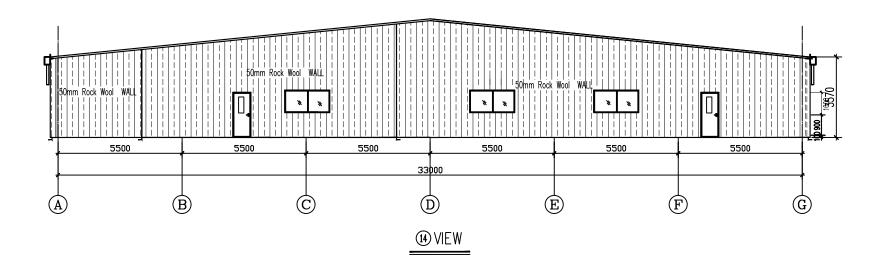

FLOOR PLAN

 $\bigcirc$ D 33000  $(\Box)$  $(\mathbb{F})$  $(\mathbf{F})$  $(\mathbb{A})$ 5500 5500 5500 5500 5500

 $\bigcirc$  $(\underline{H})$  $(\mathbb{H})$ D 33000  $\bigcirc$  $(\mathbb{B})$ 5500 5500 5500 5500 5500 5500 <u>950 + 1000 + 1000 +</u> 50mm Rack Wool WAL 3780 1 \* 1 \* 1 \* 1 1 \* 1 1 12  $\textcircled{1} \mathsf{VIEW}$ \_ 50mm Rock Wool WALL 3780 " " " " " " 5500 5500 5500 5500 5500 5500 33000  $\bigcirc$  $\bigcirc$  $(\mathbf{F})$  $(\mathbb{A})$  $(\mathbb{F})$ (4) VIEW \_\_\_\_\_