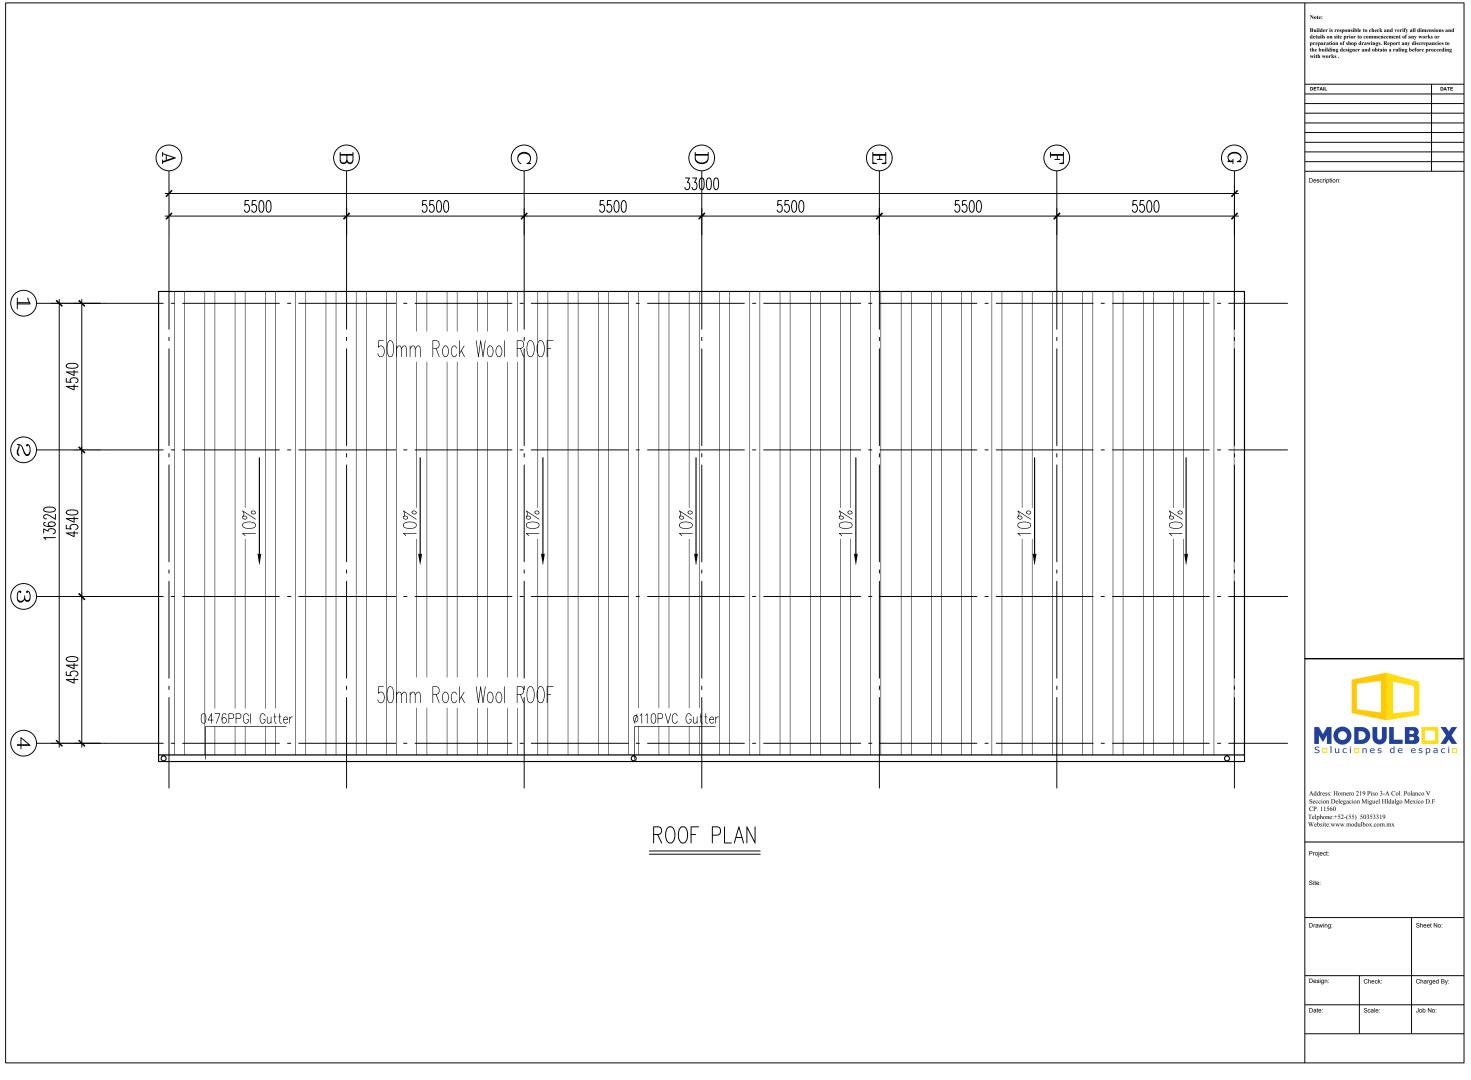

$\bigcirc$ D 33000  $(\mathbb{B})$  $(\mathbf{F})$  $(\mathbb{H})$  $(\mathbb{A})$ 5500 5500 5500 5500 5500 M0820 <u>C2010</u> C2010 C2010 C2010 C2010  $(\mathbf{H})$ M0820 C2010 4540 (N)C2010 13620 4540 ω C2010 4540 ALU. DOOR (4)C2010 C2010

FLOOR PLAN



 $\bigcirc$ D 33000  $(\Box)$  $(\mathbb{F})$  $(\mathbf{F})$  $(\mathbb{A})$ 5500 5500 5500 5500 5500



 $\bigcirc$  $(\underline{H})$  $(\mathbb{H})$ D 33000  $\bigcirc$  $(\mathbb{B})$ 5500 5500 5500 5500 5500 5500 <u>950 + 1000 + 1000 +</u> 50mm Rack Wool WAL 3780 1 \* 1 \* 1 \* 1 1 \* 1 1 12  $\textcircled{1} \mathsf{VIEW}$ \_ 50mm Rock Wool WALL 3780 " " " " " " 5500 5500 5500 5500 5500 5500 33000  $\bigcirc$  $\bigcirc$  $(\mathbf{F})$  $(\mathbb{A})$  $(\mathbb{F})$ (4) VIEW \_\_\_\_\_





 $\bigcirc$ D 33000 F  $(\mathbb{A})$  $(\mathbb{H})$ 5500 5500 5500 5500 5500 M0820 C2010 C2010 C2010 C2010 C2010  $(\square)$ M0820 C2010 4540 (N)C2010 13620 4540  $(\omega)$ C2010 4540 (4)C2010 C2010 ALU. DOOR

CEILING PLAN







ROOF PLAN





5500

Ċ

5500

B

5500

 $(\mathbf{A})$ 



5500

33000

D

5 12 SECTION

5500

Ġ

F

5500

É

| Note:<br>Builder is responsible to check and verify a