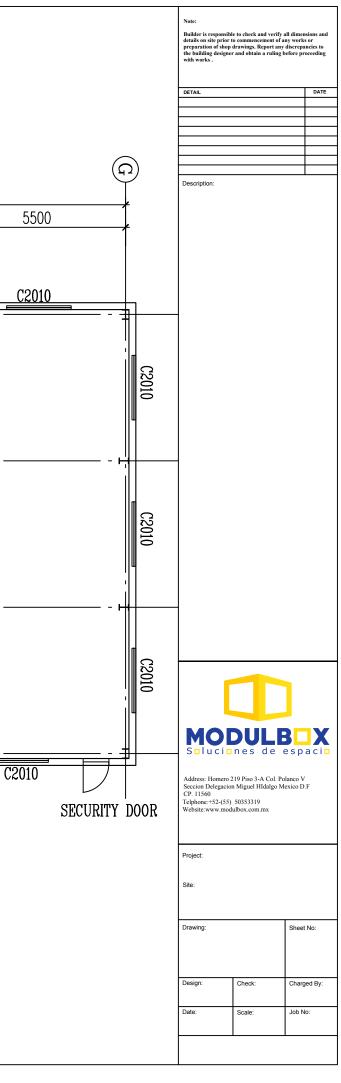

$\bigcirc$ D 33000  $(\mathbb{B})$  $(\mathbf{F})$  $(\mathbb{H})$  $(\mathbb{A})$ 5500 5500 5500 5500 5500 M0820 <u>C2010</u> C2010 C2010 C2010 C2010  $(\mathbf{H})$ M0820 C2010 4540 (N)C2010 13620 4540 ω C2010 4540 ALU. DOOR (4)C2010 C2010

 $\bigcirc$ D 33000 F  $(\mathbb{A})$  $(\mathbb{H})$ 5500 5500 5500 5500 5500 M0820 C2010 C2010 C2010 C2010 C2010  $(\square)$ M0820 C2010 4540 (N)C2010 13620 4540  $(\omega)$ C2010 4540 (4)C2010 C2010 ALU. DOOR