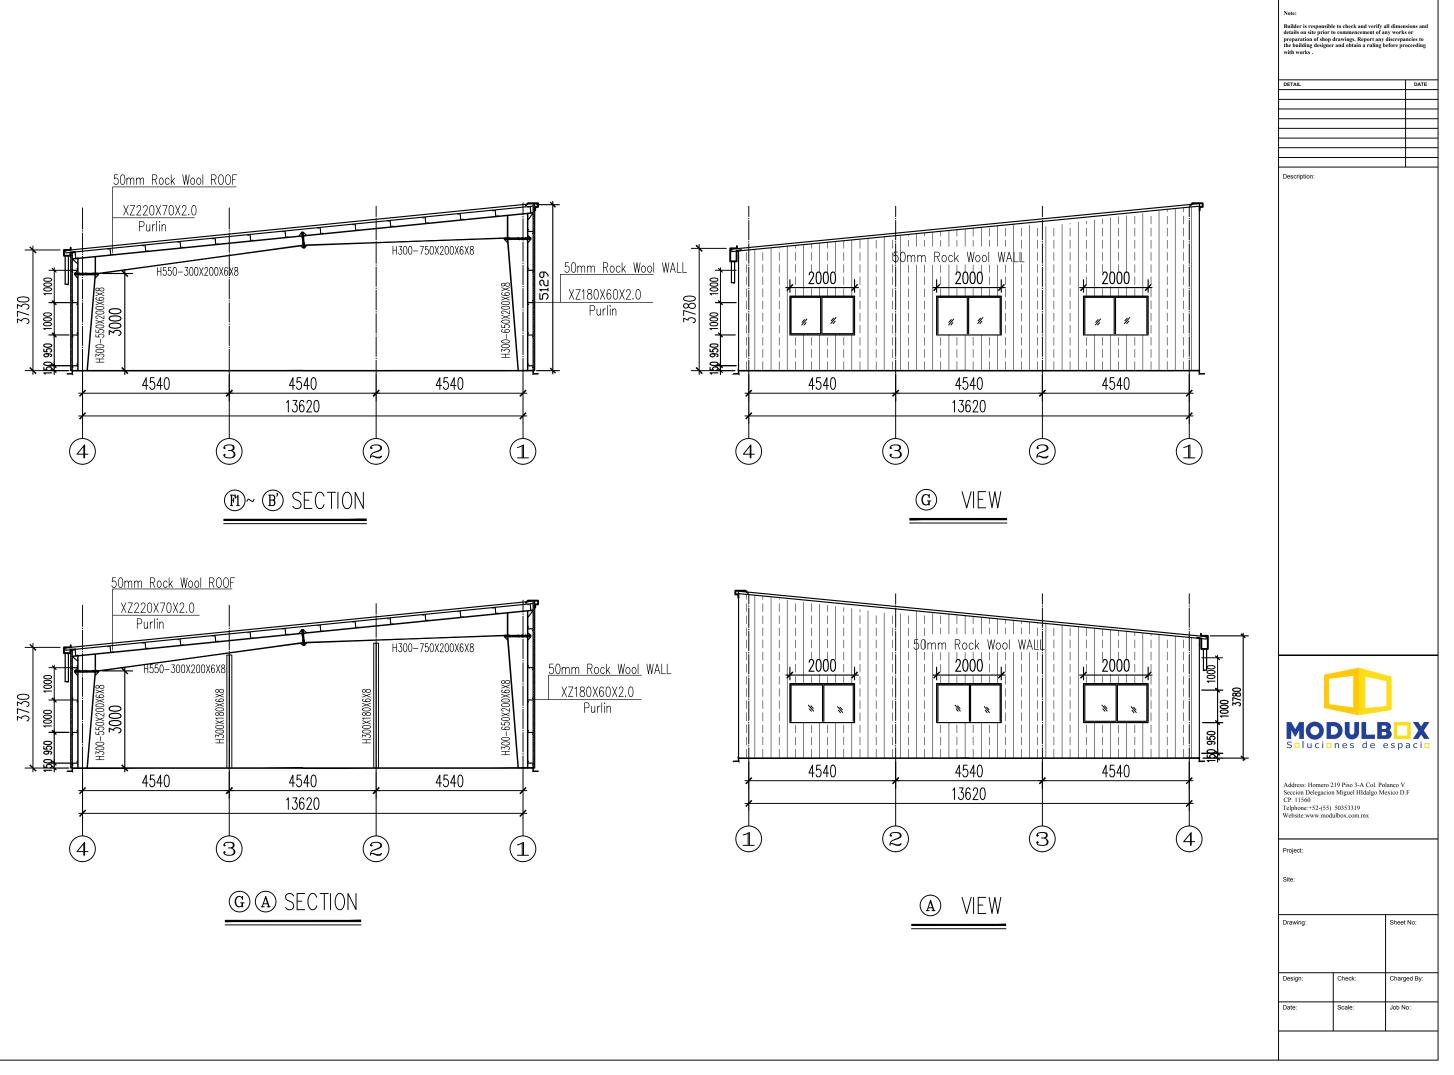

FLOOR PLAN

 $\bigcirc$ D 33000  $(\Box)$  $(\mathbb{F})$  $(\mathbf{F})$  $(\mathbb{A})$ 5500 5500 5500 5500 5500

 $\bigcirc$  $(\underline{H})$  $(\mathbb{H})$ D 33000  $\bigcirc$  $(\mathbb{B})$ 5500 5500 5500 5500 5500 5500 <u>950 + 1000 + 1000 +</u> 50mm Rack Wool WAL 3780 1 \* 1 \* 1 \* 1 1 \* 1 1 12  $\textcircled{1} \mathsf{VIEW}$ \_ 50mm Rock Wool WALL 3780 " " " " " " 5500 5500 5500 5500 5500 5500 33000  $\bigcirc$  $\bigcirc$  $(\mathbf{F})$  $(\mathbb{A})$  $(\mathbb{F})$ (4) VIEW \_\_\_\_\_

A-A SECTION

| Note:<br>Builder is responsible to check and verify all dimensions and<br>details on site prior to commencement of any works or<br>preparation of shop drawings. Report any discrepancies to<br>the building designer and obtain a ruling before proceeding<br>with works. |        |       |        |  |  |  |
|----------------------------------------------------------------------------------------------------------------------------------------------------------------------------------------------------------------------------------------------------------------------------|--------|-------|--------|--|--|--|
| DETAIL                                                                                                                                                                                                                                                                     |        |       | DATE   |  |  |  |
|                                                                                                                                                                                                                                                                            |        |       |        |  |  |  |
|                                                                                                                                                                                                                                                                            |        |       |        |  |  |  |
|                                                                                                                                                                                                                                                                            |        |       |        |  |  |  |
|                                                                                                                                                                                                                                                                            |        |       |        |  |  |  |
|                                                                                                                                                                                                                                                                            |        |       |        |  |  |  |
| Description:                                                                                                                                                                                                                                                               |        |       |        |  |  |  |
| Address: Homero 219 Piso 3-A Col. Polanco V<br>Seccion Delegacion Miguel Hldalgo Mexico D.F<br>CP. 11560                                                                                                                                                                   |        |       |        |  |  |  |
| Telphone:+52(55) 50353319<br>Website:www.modulbox.com.mx<br>Project:                                                                                                                                                                                                       |        |       |        |  |  |  |
| Site:                                                                                                                                                                                                                                                                      |        |       |        |  |  |  |
| Drawing:                                                                                                                                                                                                                                                                   |        | Sheel | No:    |  |  |  |
| Design:                                                                                                                                                                                                                                                                    | Check: | Charg | ed By: |  |  |  |
| Date:                                                                                                                                                                                                                                                                      | Scale: | Job N | 0:     |  |  |  |
|                                                                                                                                                                                                                                                                            |        |       |        |  |  |  |