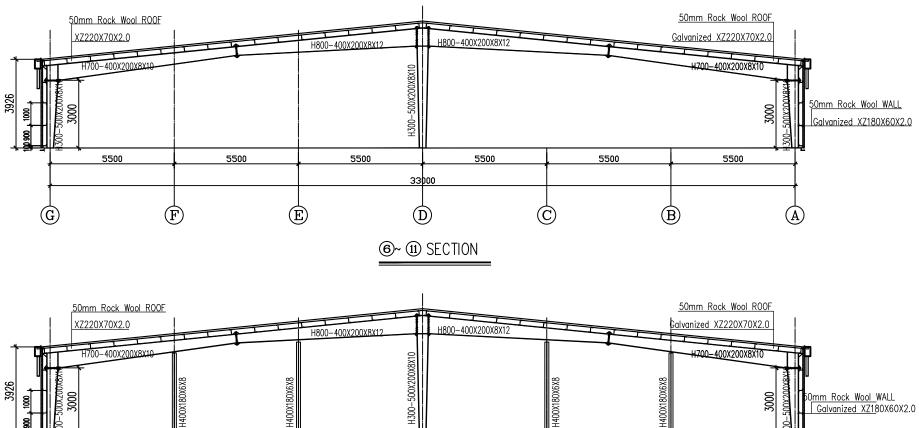

10 4540 ALU. DOOR (4)C2010 C2010

FLOOR PLAN



 $\bigcirc$ D 33000  $(\Box)$  $(\mathbb{F})$  $(\mathbf{F})$  $(\mathbb{A})$ 5500 5500 5500 5500 5500



 $\bigcirc$  $(\underline{H})$  $(\mathbb{H})$ D 33000  $\bigcirc$  $(\mathbb{B})$ 5500 5500 5500 5500 5500 5500 <u>950 + 1000 + 1000 +</u> 50mm Rack Wool WAL 3780 1 \* 1 \* 1 \* 1 1 \* 1 1 12  $\textcircled{1} \mathsf{VIEW}$ \_ 50mm Rock Wool WALL 3780 " " " " " " 5500 5500 5500 5500 5500 5500 33000  $\bigcirc$  $\bigcirc$  $(\mathbf{F})$  $(\mathbb{A})$  $(\mathbb{F})$ (4) VIEW \_\_\_\_\_





 $\bigcirc$ D 33000 F  $(\mathbb{A})$  $(\mathbb{H})$ 5500 5500 5500 5500 5500 M0820 C2010 C2010 C2010 C2010 C2010  $(\square)$ M0820 C2010 4540 (N)C2010 13620 4540  $(\omega)$ C2010 4540 (4)C2010 C2010 ALU. DOOR

CEILING PLAN







ROOF PLAN





5500

Ċ

5500

B

5500

 $(\mathbf{A})$ 



5500

33000

D

5 12 SECTION

5500

Ġ

F

5500

É

| Note:<br>Builder is responsible to check and verify all dimensions and<br>details on site prior to commencement of any works or<br>preparation of shop drawings. Report any discrepancies to<br>the building designer and obtain a ruling before proceeding<br>with works. |          |             |  |  |  |  |
|----------------------------------------------------------------------------------------------------------------------------------------------------------------------------------------------------------------------------------------------------------------------------|----------|-------------|--|--|--|--|
| DETAIL