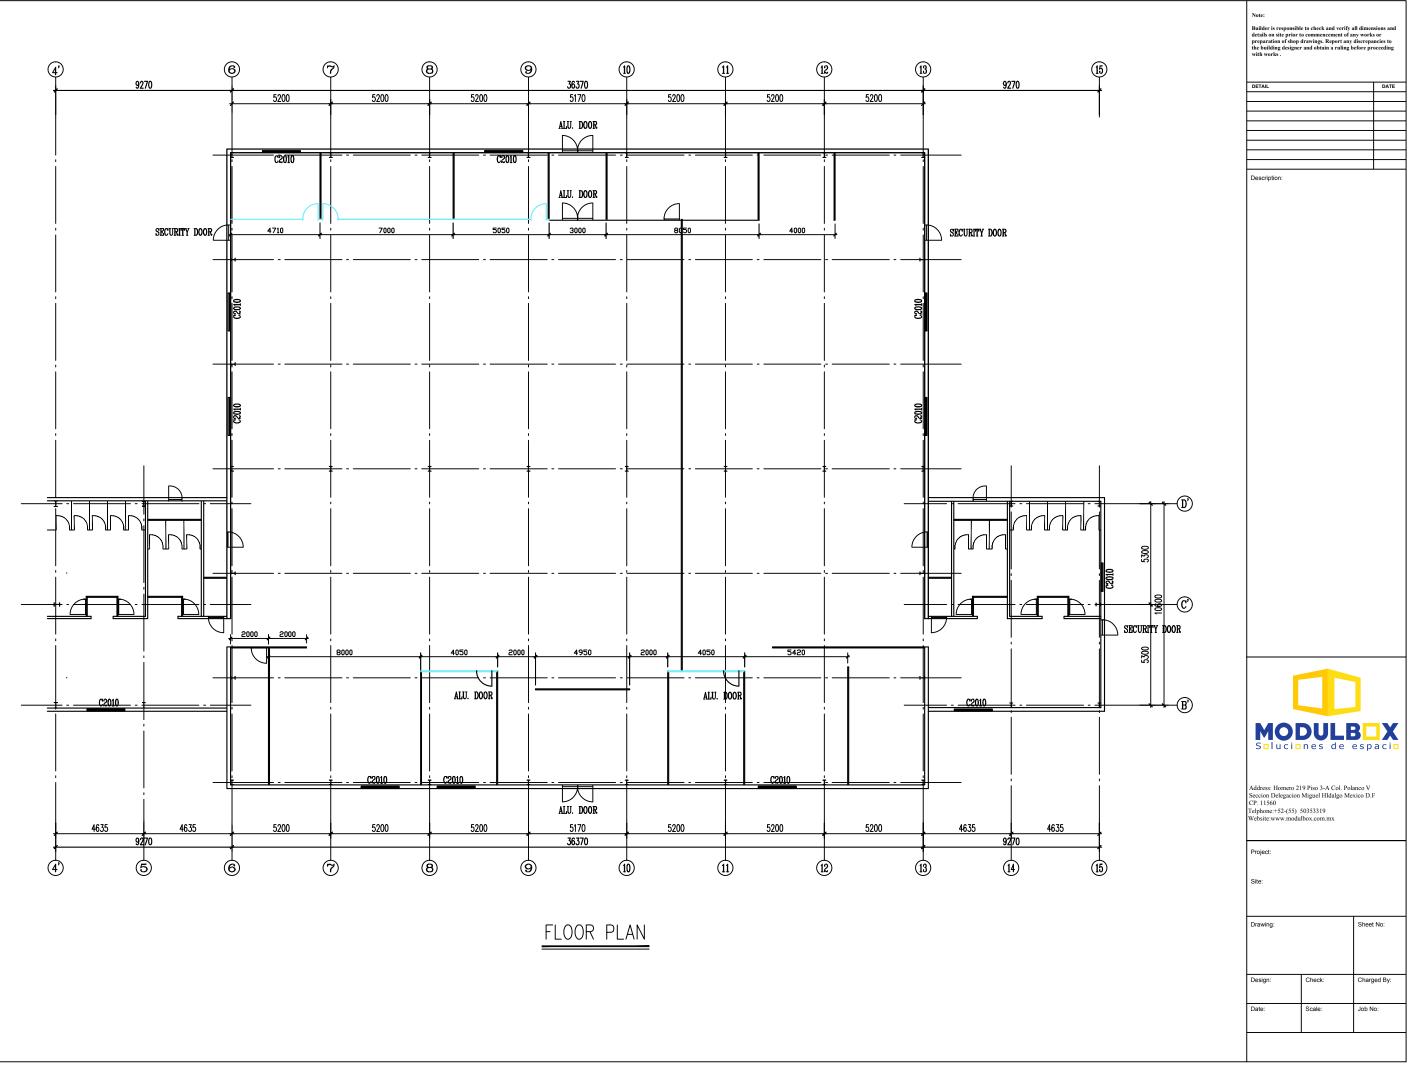

$\bigcirc$ D 33000  $(\mathbb{B})$  $(\mathbf{F})$  $(\mathbb{H})$  $(\mathbb{A})$ 5500 5500 5500 5500 5500 M0820 <u>C2010</u> C2010 C2010 C2010 C2010  $(\mathbf{H})$ M0820 C2010 4540 (N)C2010 13620 4540 ω C2010 4540 ALU. DOOR (4)C2010 C2010

 $\bigcirc$ D 33000 F  $(\mathbb{A})$  $(\mathbb{H})$ 5500 5500 5500 5500 5500 M0820 C2010 C2010 C2010 C2010 C2010  $(\square)$ M0820 C2010 4540 (N)C2010 13620 4540  $(\omega)$ C2010 4540 (4)C2010 C2010 ALU. DOOR