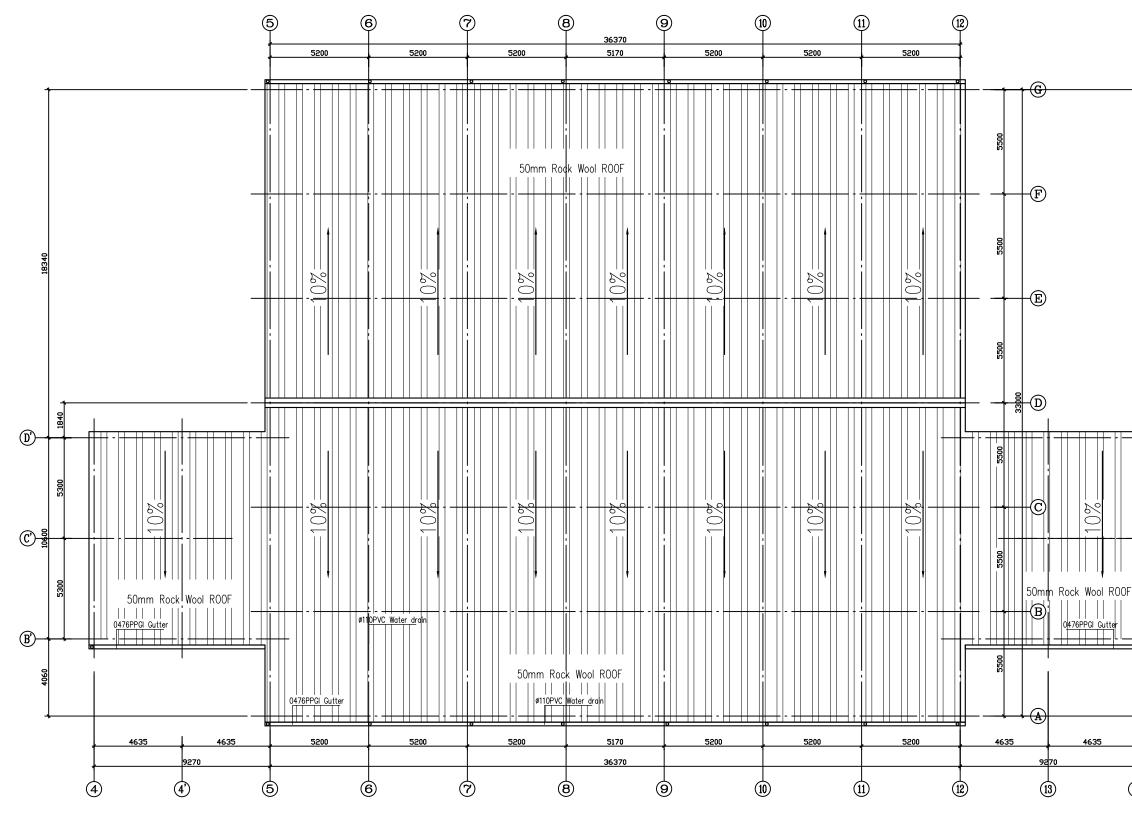

3620 4540 ω C2010 4540 ALU. DOOR (4)C2010 C2010

FLOOR PLAN



 $\bigcirc$ D 33000  $(\Box)$  $(\mathbb{F})$  $(\mathbf{F})$  $(\mathbb{A})$ 5500 5500 5500 5500 5500



 $\bigcirc$  $(\underline{H})$  $(\mathbb{H})$ D 33000  $\bigcirc$  $(\mathbb{B})$ 5500 5500 5500 5500 5500 5500 <u>950 + 1000 + 1000 +</u> 50mm Rack Wool WAL 3780 1 \* 1 \* 1 \* 1 1 \* 1 1 12  $\textcircled{1} \mathsf{VIEW}$ \_ 50mm Rock Wool WALL 3780 " " " " " " 5500 5500 5500 5500 5500 5500 33000  $\bigcirc$  $\bigcirc$  $(\mathbf{F})$  $(\mathbb{A})$  $(\mathbb{F})$ (4) VIEW \_\_\_\_\_





 $\bigcirc$ D 33000 F  $(\mathbb{A})$  $(\mathbb{H})$ 5500 5500 5500 5500 5500 M0820 C2010 C2010 C2010 C2010 C2010  $(\square)$ M0820 C2010 4540 (N)C2010 13620 4540  $(\omega)$ C2010 4540 (4)C2010 C2010 ALU. DOOR

CEILING PLAN







ROOF PLAN





5500

Ċ

5500

B

5500

 $(\mathbf{A})$ 



5500

33000

D

5 12 SECTION

5500

Ġ

F

5500

É

| Note:<br>Builder is responsible to check and verify all dimensions and<br>details on site prior to commencement of any works or<br>preparation of shop drawings. Report any discrepancies to<br>the building designer and obtain a ruling before proceeding<br>with works. |          |             |  |  |  |  |
|----------------------------------------------------------------------------------------------------------------------------------------------------------------------------------------------------------------------------------------------------------------------------|----------|-------------|--|--|--|--|
| DETAIL