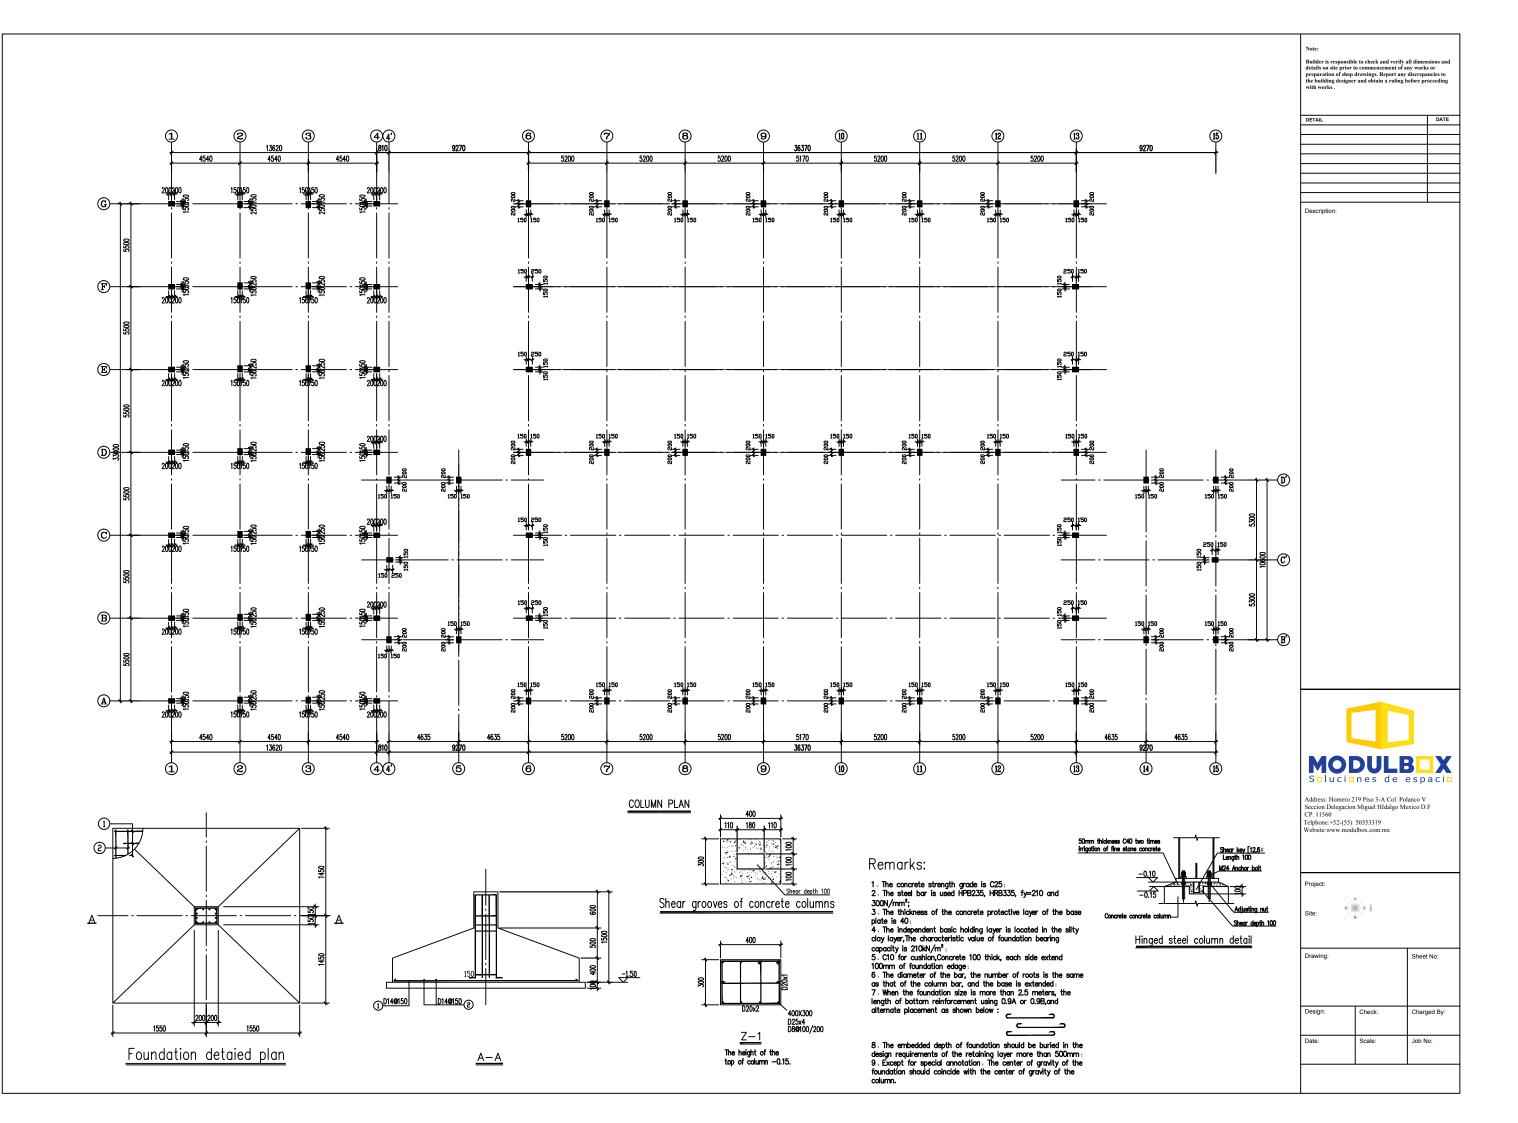

$\bigcirc$ D 33000  $(\mathbb{B})$  $(\mathbf{F})$  $(\mathbb{H})$  $(\mathbb{A})$ 5500 5500 5500 5500 5500 M0820 <u>C2010</u> C2010 C2010 C2010 C2010  $(\mathbf{H})$ M0820 C2010 4540 (N)C2010 13620 4540 ω C2010 4540 ALU. DOOR (4)C2010 C2010

 $\bigcirc$ D 33000 F  $(\mathbb{A})$  $(\mathbb{H})$ 5500 5500 5500 5500 5500 M0820 C2010 C2010 C2010 C2010 C2010  $(\square)$ M0820 C2010 4540 (N)C2010 13620 4540  $(\omega)$ C2010 4540 (4)C2010 C2010 ALU. DOOR