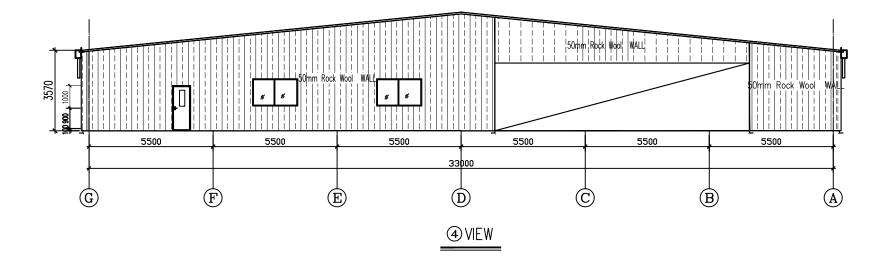

FLOOR PLAN

 $\bigcirc$ D 33000  $(\Box)$  $(\mathbb{F})$  $(\mathbf{F})$  $(\mathbb{A})$ 5500 5500 5500 5500 5500

 $\bigcirc$  $(\underline{H})$  $(\mathbb{H})$ D 33000  $\bigcirc$  $(\mathbb{B})$ 5500 5500 5500 5500 5500 5500 <u>950 + 1000 + 1000 +</u> 50mm Rack Wool WAL 3780 1 \* 1 \* 1 \* 1 1 \* 1 1 12  $\textcircled{1} \mathsf{VIEW}$ \_ 50mm Rock Wool WALL 3780 " " " " " " 5500 5500 5500 5500 5500 5500 33000  $\bigcirc$  $\bigcirc$  $(\mathbf{F})$  $(\mathbb{A})$  $(\mathbb{F})$ (4) VIEW \_\_\_\_\_