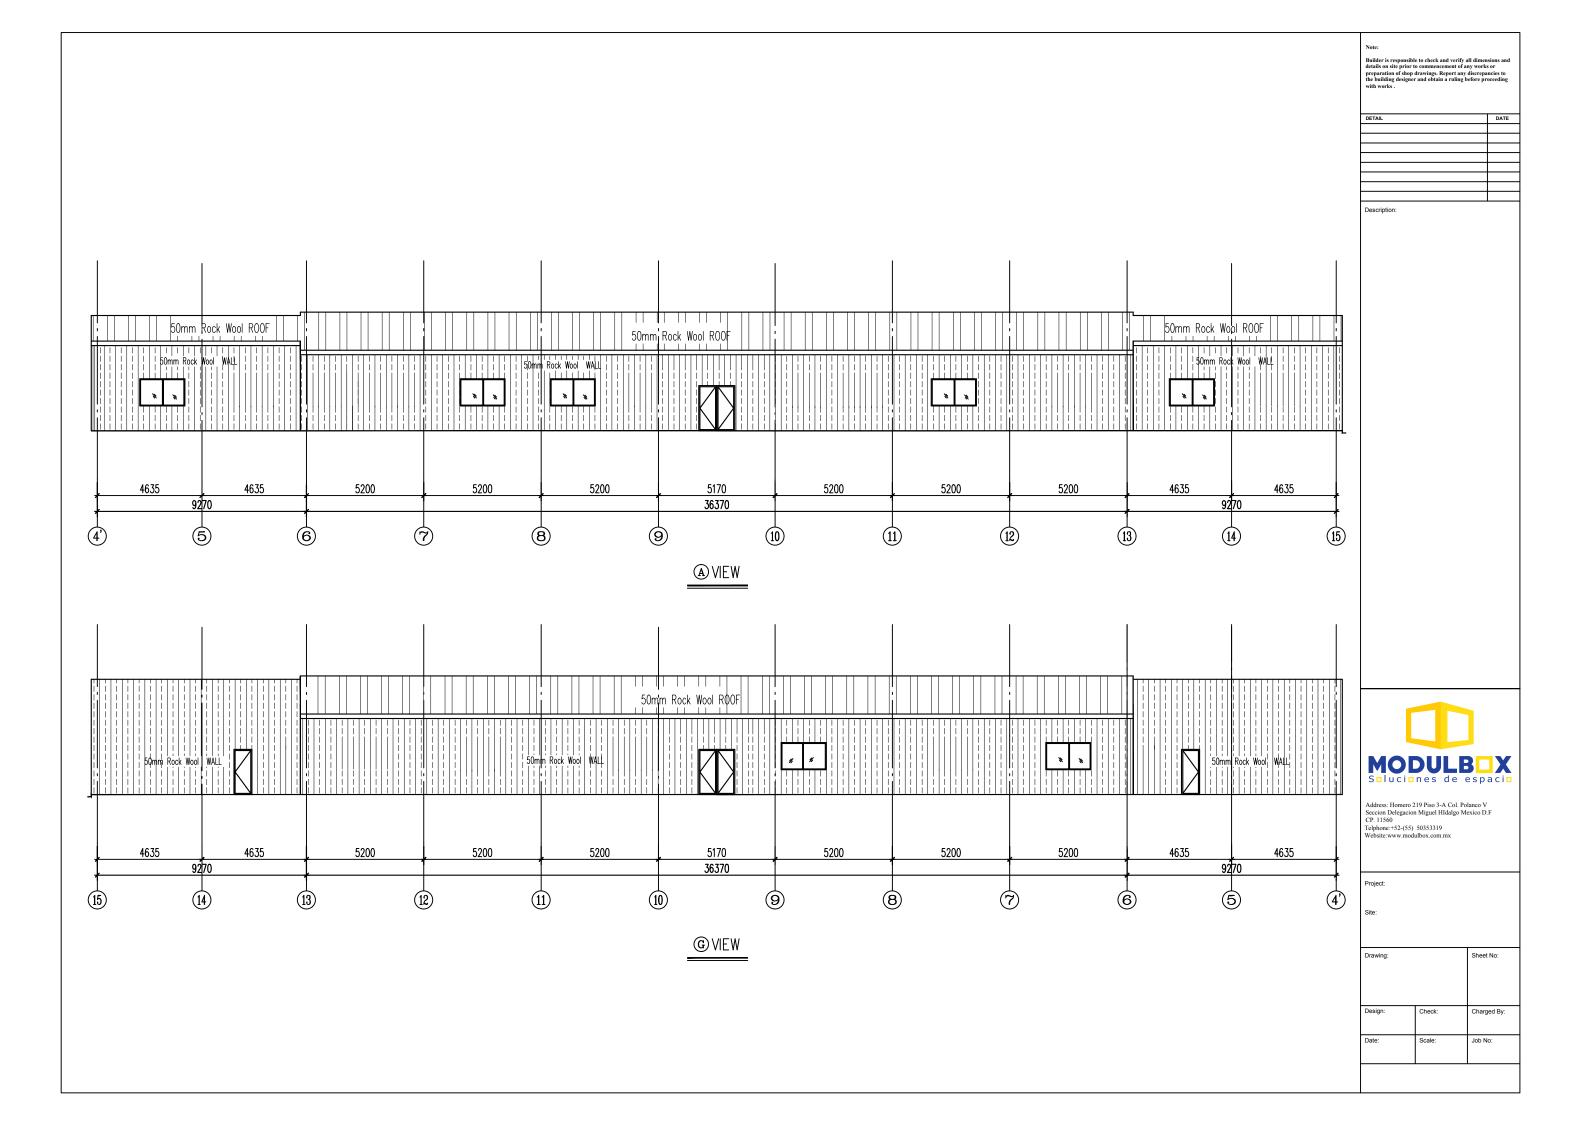

FLOOR PLAN

 $\bigcirc$ D 33000  $(\Box)$  $(\mathbb{F})$  $(\mathbf{F})$  $(\mathbb{A})$ 5500 5500 5500 5500 5500

 $\bigcirc$  $(\underline{H})$  $(\mathbb{H})$ D 33000  $\bigcirc$  $(\mathbb{B})$ 5500 5500 5500 5500 5500 5500 <u>950 + 1000 + 1000 +</u> 50mm Rack Wool WAL 3780 1 \* 1 \* 1 \* 1 1 \* 1 1 12  $\textcircled{1} \mathsf{VIEW}$ \_ 50mm Rock Wool WALL 3780 " " " " " " 5500 5500 5500 5500 5500 5500 33000  $\bigcirc$  $\bigcirc$  $(\mathbf{F})$  $(\mathbb{A})$  $(\mathbb{F})$ (4) VIEW \_\_\_\_\_