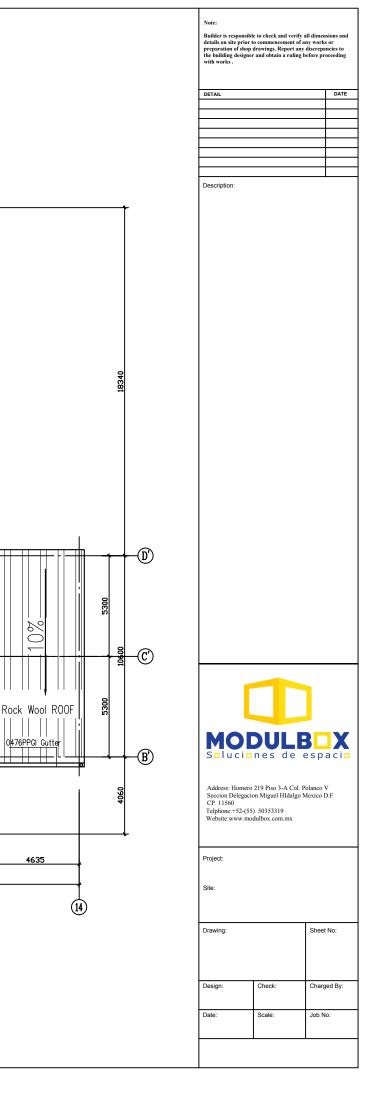

2010 4540 ALU. DOOR (4)C2010 C2010

FLOOR PLAN



 $\bigcirc$ D 33000  $(\Box)$  $(\mathbb{F})$  $(\mathbf{F})$  $(\mathbb{A})$ 5500 5500 5500 5500 5500



 $\bigcirc$  $(\underline{H})$  $(\mathbb{H})$ D 33000  $\bigcirc$  $(\mathbb{B})$ 5500 5500 5500 5500 5500 5500 <u>950 + 1000 + 1000 +</u> 50mm Rack Wool WAL 3780 1 \* 1 \* 1 \* 1 1 \* 1 1 12  $\textcircled{1} \mathsf{VIEW}$ \_ 50mm Rock Wool WALL 3780 " " " " " " 5500 5500 5500 5500 5500 5500 33000  $\bigcirc$  $\bigcirc$  $(\mathbf{F})$  $(\mathbb{A})$  $(\mathbb{F})$ (4) VIEW \_\_\_\_\_





 $\bigcirc$ D 33000 F  $(\mathbb{A})$  $(\mathbb{H})$ 5500 5500 5500 5500 5500 M0820 C2010 C2010 C2010 C2010 C2010  $(\square)$ M0820 C2010 4540 (N)C2010 13620 4540  $(\omega)$ C2010 4540 (4)C2010 C2010 ALU. DOOR

CEILING PLAN







ROOF PLAN





5500

Ċ

5500

B

5500

 $(\mathbf{A})$ 



5500

33000

D

5 12 SECTION

5500

Ġ

F

5500

É

| Note:<br>Builder is responsible to check and verify all dimensions and<br>details on site prior to commencement of any works or<br>preparation of shop drawings. Report any discrepancies to<br>the building designer and obtain a ruling before proceeding<br>with works. |          |             |  |  |  |  |
|----------------------------------------------------------------------------------------------------------------------------------------------------------------------------------------------------------------------------------------------------------------------------|----------|-------------|--|--|--|--|
| DETAIL