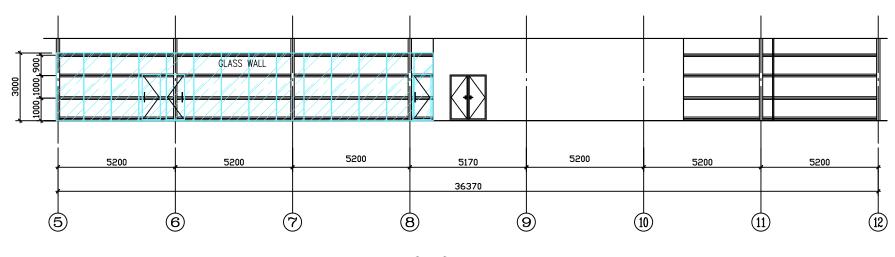

5500

33000

D

5 12 SECTION

5500

Ġ

F

5500

A-A SECTION

| Note:<br>Builder is responsible to check and verify all dimensions and<br>details on site prior to commencement of any works or<br>preparation of shop drawings. Report any discrepancies to<br>the building designer and obtain a ruling before proceeding<br>with works. |        |       |        |  |  |  |
|----------------------------------------------------------------------------------------------------------------------------------------------------------------------------------------------------------------------------------------------------------------------------|--------|-------|--------|--|--|--|
| DETAIL                                                                                                                                                                                                                                                                     |        |       | DATE   |  |  |  |
|                                                                                                                                                                                                                                                                            |        |       |        |  |  |  |
|                                                                                                                                                                                                                                                                            |        |       |        |  |  |  |
|                                                                                                                                                                                                                                                                            |        |       |        |  |  |  |
|                                                                                                                                                                                                                                                                            |        |       |        |  |  |  |
|                                                                                                                                                                                                                                                                            |        |       |        |  |  |  |
| Description:                                                                                                                                                                                                                                                               |        |       |        |  |  |  |
| Address: Homero 219 Piso 3-A Col. Polanco V<br>Seccion Delegacion Miguel Hldalgo Mexico D.F<br>CP. 11560                                                                                                                                                                   |        |       |        |  |  |  |
| Telphone:+52(55) 50353319<br>Website:www.modulbox.com.mx<br>Project:                                                                                                                                                                                                       |        |       |        |  |  |  |
| Site:                                                                                                                                                                                                                                                                      |        |       |        |  |  |  |
| Drawing:                                                                                                                                                                                                                                                                   |        | Sheel | No:    |  |  |  |
| Design:                                                                                                                                                                                                                                                                    | Check: | Charg | ed By: |  |  |  |
| Date:                                                                                                                                                                                                                                                                      | Scale: | Job N | 0:     |  |  |  |
|                                                                                                                                                                                                                                                                            |        |       |        |  |  |  |