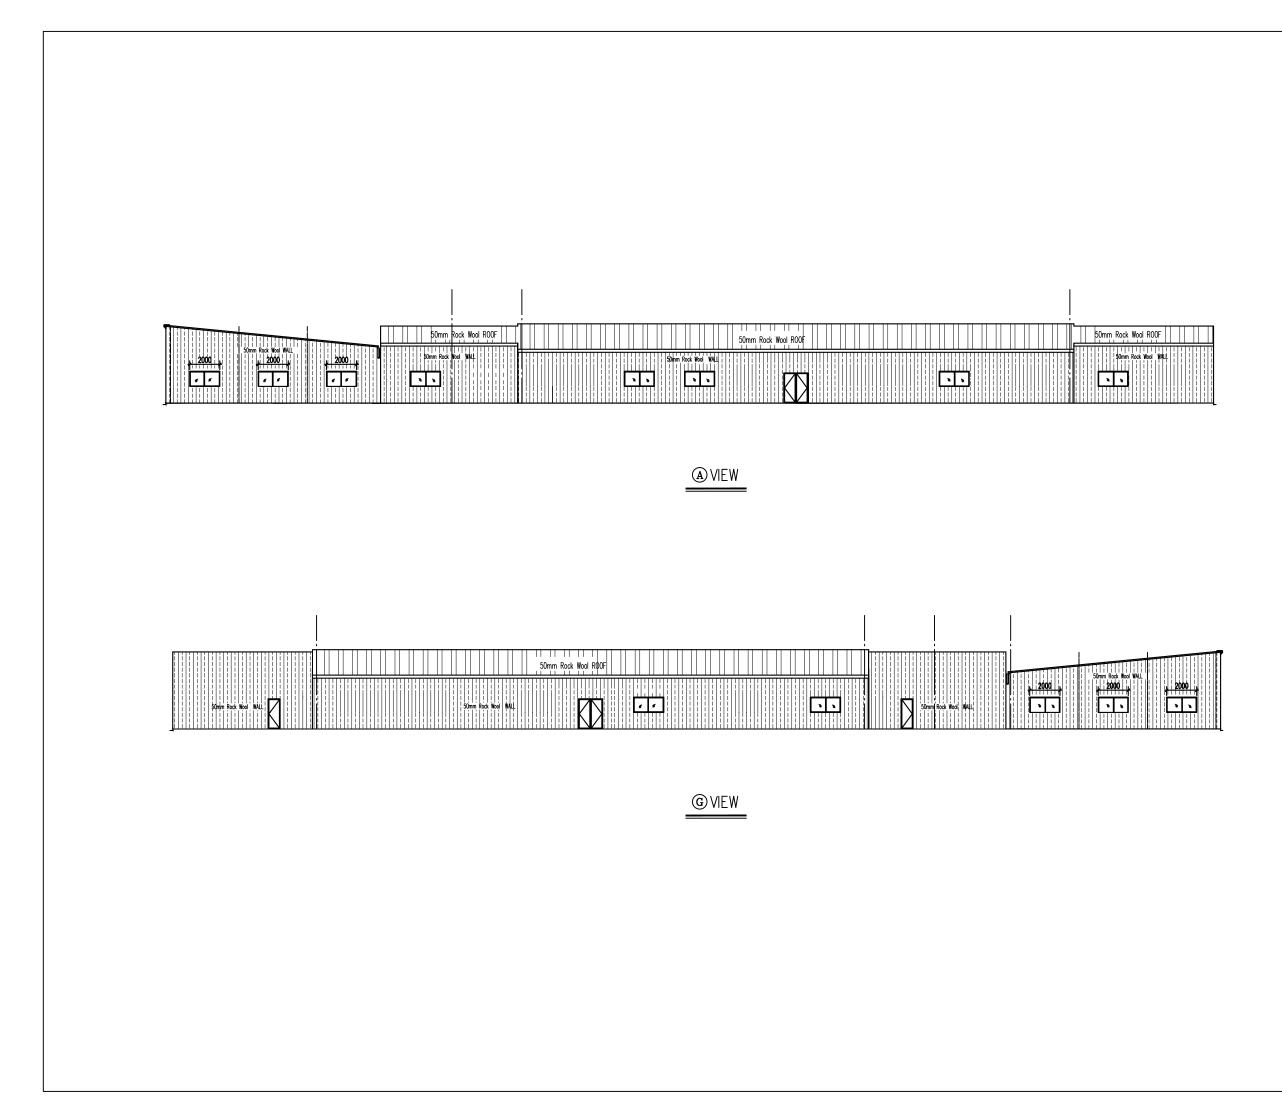

FLOOR PLAN

 $\bigcirc$ D 33000  $(\Box)$  $(\mathbb{F})$  $(\mathbf{F})$  $(\mathbb{A})$ 5500 5500 5500 5500 5500

 $\bigcirc$  $(\underline{H})$  $(\mathbb{H})$ D 33000  $\bigcirc$  $(\mathbb{B})$ 5500 5500 5500 5500 5500 5500 <u>950 + 1000 + 1000 +</u> 50mm Rack Wool WAL 3780 1 \* 1 \* 1 \* 1 1 \* 1 1 12  $\textcircled{1} \mathsf{VIEW}$ \_ 50mm Rock Wool WALL 3780 " " " " " " 5500 5500 5500 5500 5500 5500 33000  $\bigcirc$  $\bigcirc$  $(\mathbf{F})$  $(\mathbb{A})$  $(\mathbb{F})$ (4) VIEW \_\_\_\_\_