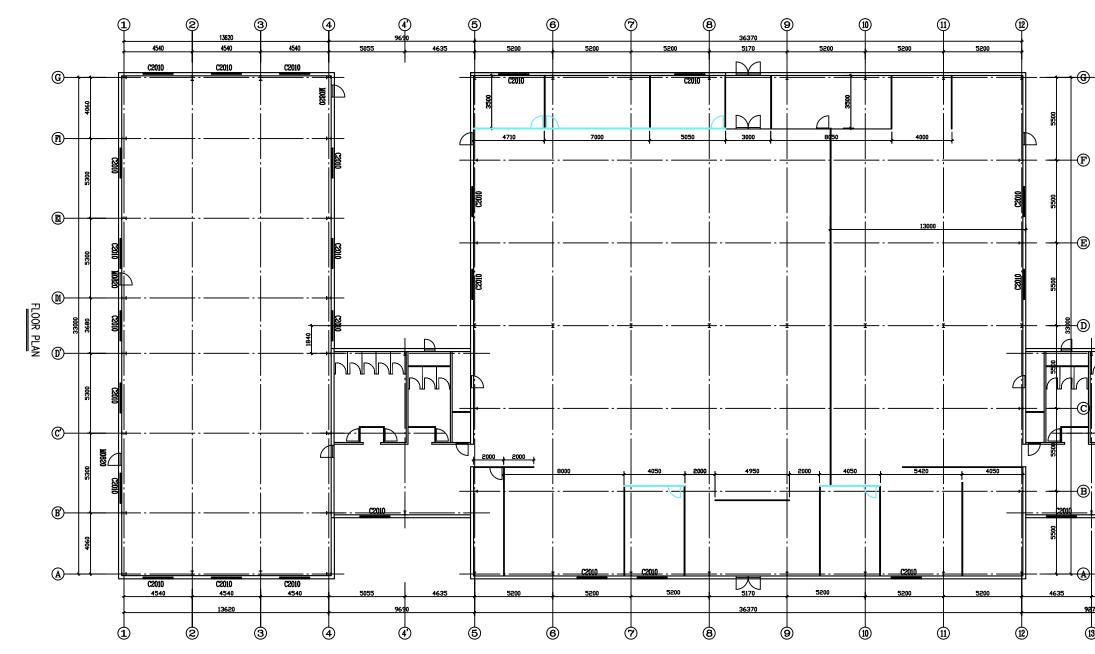

FLOOR PLAN

 $(\mathbf{G})$  $(\mathbf{F1})$ (B') (E1) (D1) (D')(C')33000 4060 5300 5300 3680 5300 5300 (4)5pmm Rock Wool ROOF 4540 3 1 13620 4540 10% 10% 10% 10% 10% 10%  $(\mathbf{S})$ 4540 5pmm Rock Wool ROOF ø110PVC Gutter **Q476PPGI** Gutter (1)

FLOOR PLAN

|  | Note:<br>Builder is responsible to check and verify all dimensions and<br>details on site prior to commencement of any works or<br>preparation of shop drawings. Report any discrepancies to<br>the building designer and obtain a ruling before proceeding<br>with works. |        |             |  |  |
|--|----------------------------------------------------------------------------------------------------------------------------------------------------------------------------------------------------------------------------------------------------------------------------|--------|-------------|--|--|
|  | DETAIL                                                                                                                                                                                                                                                                     |        | DATE        |  |  |
|  |                                                                                                                                                                                                                                                                            |        |             |  |  |
|  |                                                                                                                                                                                                                                                                            |        |             |  |  |
|  |                                                                                                                                                                                                                                                                            |        |             |  |  |
|  |                                                                                                                                                                                                                                                                            |        |             |  |  |
|  |                                                                                                                                                                                                                                                                            |        |             |  |  |
|  | Description:                                                                                                                                                                                                                                                               |        |             |  |  |
|  |                                                                                                                                                                                                                                                                            |        |             |  |  |
|  |                                                                                                                                                                                                                                                                            |        |             |  |  |
|  |                                                                                                                                                                                                                                                                            |        |             |  |  |
|  |                                                                                                                                                                                                                                                                            |        |             |  |  |
|  |                                                                                                                                                                                                                                                                            |        |             |  |  |
|  |                                                                                                                                                                                                                                                                            |        |             |  |  |
|  | Adress: Homero 219 Piso 3-A Col. Polanco V<br>Seccion Delegacion Miguel HIdalgo Mexico D.F<br>CP- 11560<br>Telphone:+52:(55) 50353319<br>Website:www.modulbox.com.mx                                                                                                       |        |             |  |  |
|  |                                                                                                                                                                                                                                                                            |        |             |  |  |
|  |                                                                                                                                                                                                                                                                            |        |             |  |  |
|  | Site:                                                                                                                                                                                                                                                                      |        |             |  |  |
|  | Drawing:                                                                                                                                                                                                                                                                   |        | Sheet No:   |  |  |
|  | Design:                                                                                                                                                                                                                                                                    | Check: | Charged By: |  |  |
|  | Date:                                                                                                                                                                                                                                                                      | Scalor | Job No:     |  |  |
|  | Date:                                                                                                                                                                                                                                                                      | Scale: | Job No:     |  |  |
|  | © The Copyright of these plans & attached specification<br>remain the property of Impulsora Integral Veracruz SA<br>de CV Limited & must not be reused, amended or copied<br>without permission.                                                                           |        |             |  |  |
|  |                                                                                                                                                                                                                                                                            |        |             |  |  |