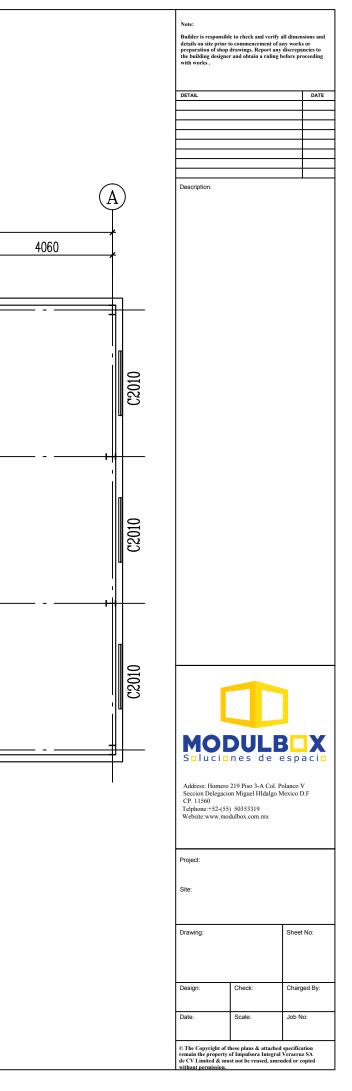

(G) $(\mathbf{F1})$ (E1) (D1)(D')(C')(B') 33000 5300 5300 5300 4060 3680 5300 M0820 C2010 C2010 C2010 C2010 C2010 (4)M0820 C2010 4540 3 13620 C2010 4540  $(\mathbf{S})$ 4540 C2010 1 C2010 C2010 C2010 C2010 C2010 M0820 M0820