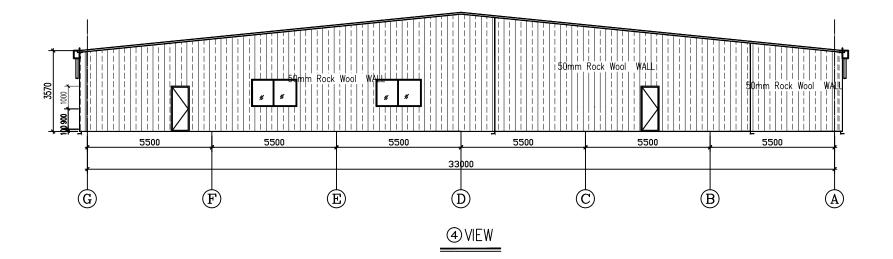

o

ROOF PLAN

150 950 1000 1000 50mm Rock Wool WALL 3780 \* " " " " " 1 " " 1/1 5300 5300 5300 5300 4060 3680 33000 (B')(C')(D') (D1)El  $(\mathbf{F1})$ (A)1 VIEW 50mm Rock Wool WALL 150 950 1000 1000 3780 \* " " " " # " " // \* 4060 5300 5300 3680 5300 5300 33000 (F1)(D') (C') (E1) (D1)(B')  $(\mathbf{G})$ 4 VIEW