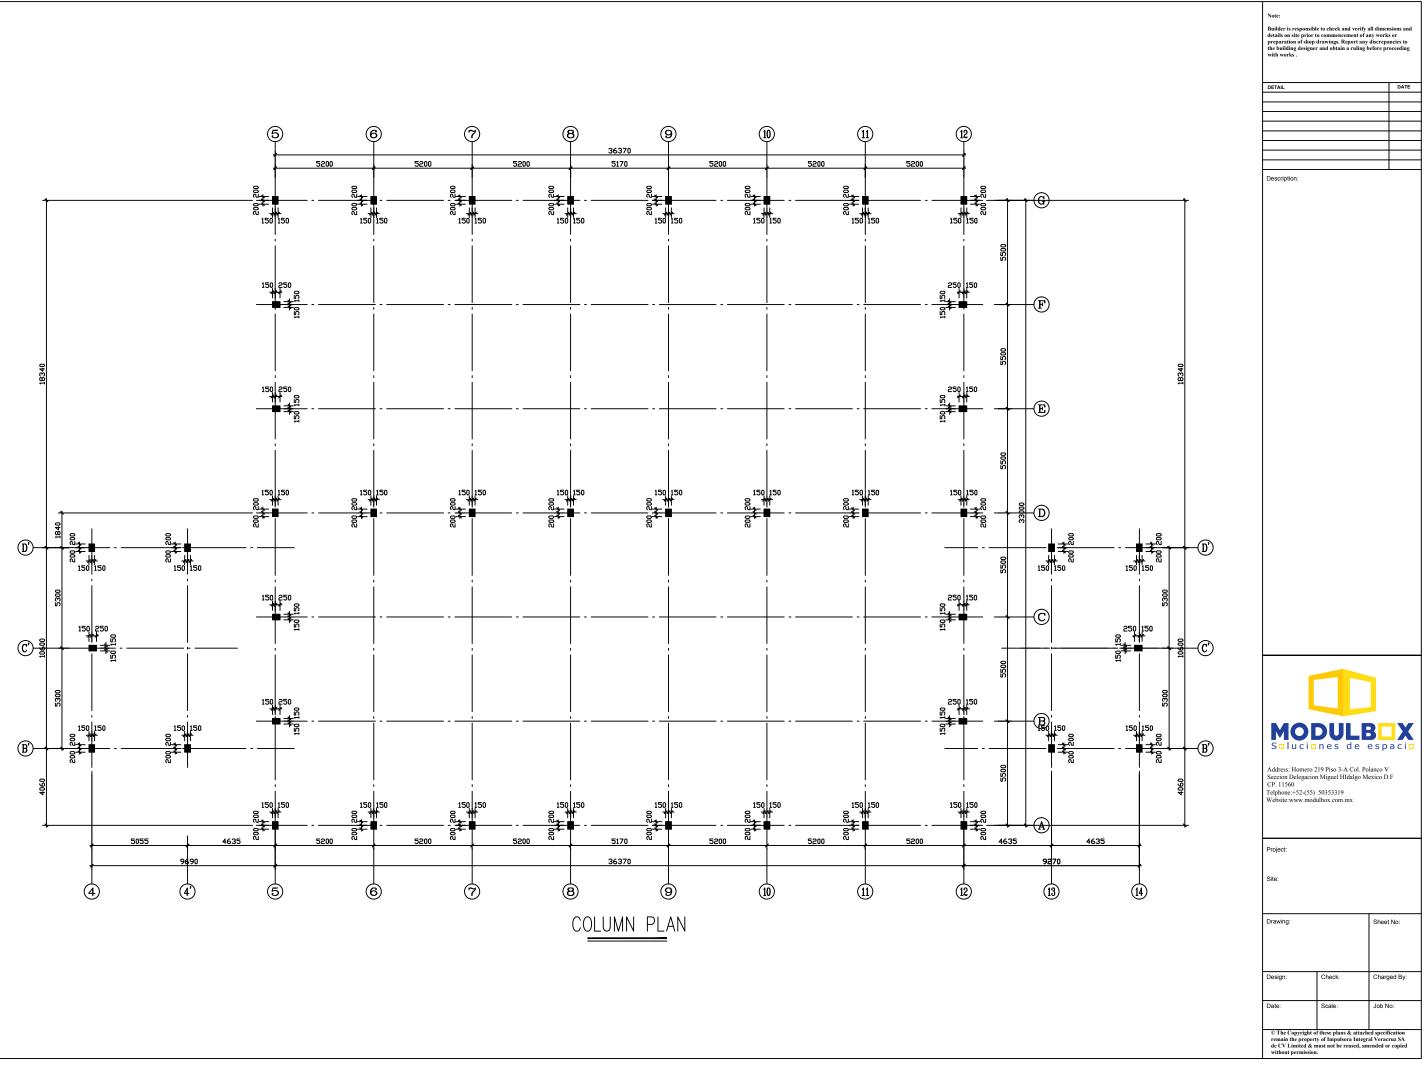

(G) $(\mathbf{F1})$ (E1) (D1)(D')(C')(B') 33000 5300 5300 5300 4060 3680 5300 M0820 C2010 C2010 C2010 C2010 C2010 (4)M0820 C2010 4540 3 13620 C2010 4540  $(\mathbf{S})$ 4540 C2010 1 C2010 C2010 C2010 C2010 C2010 M0820 M0820