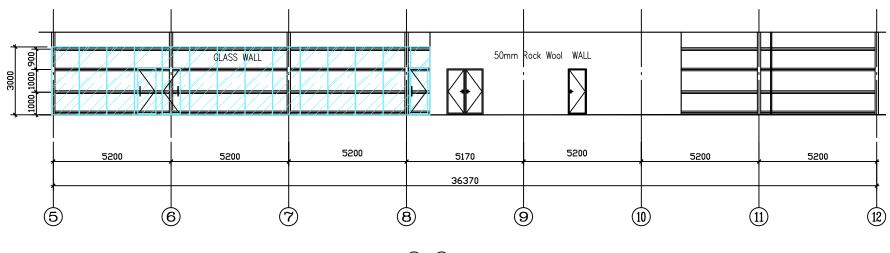

o

ROOF PLAN

150 950 1000 1000 50mm Rock Wool WALL 3780 \* " " " " " 1 " " 1/1 5300 5300 5300 5300 4060 3680 33000 (B')(C')(D') (D1)El  $(\mathbf{F1})$ (A)1 VIEW 50mm Rock Wool WALL 150 950 1000 1000 3780 \* " " " " # " " // \* 4060 5300 5300 3680 5300 5300 33000 (F1)(D') (C') (E1) (D1)(B')  $(\mathbf{G})$ 4 VIEW