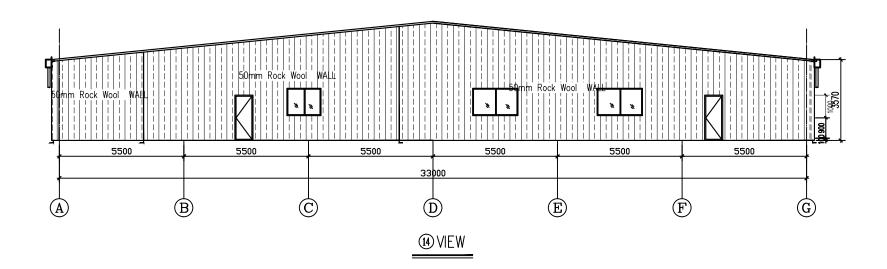

o

ROOF PLAN

150 950 1000 1000 50mm Rock Wool WALL 3780 \* " " " " " 1 " " 1/1 5300 5300 5300 5300 4060 3680 33000 (B')(C')(D') (D1)El  $(\mathbf{F1})$ (A)1 VIEW 50mm Rock Wool WALL 150 950 1000 1000 3780 \* " " " " # " " // \* 4060 5300 5300 3680 5300 5300 33000 (F1)(D') (C') (E1) (D1)(B')  $(\mathbf{G})$ 4 VIEW