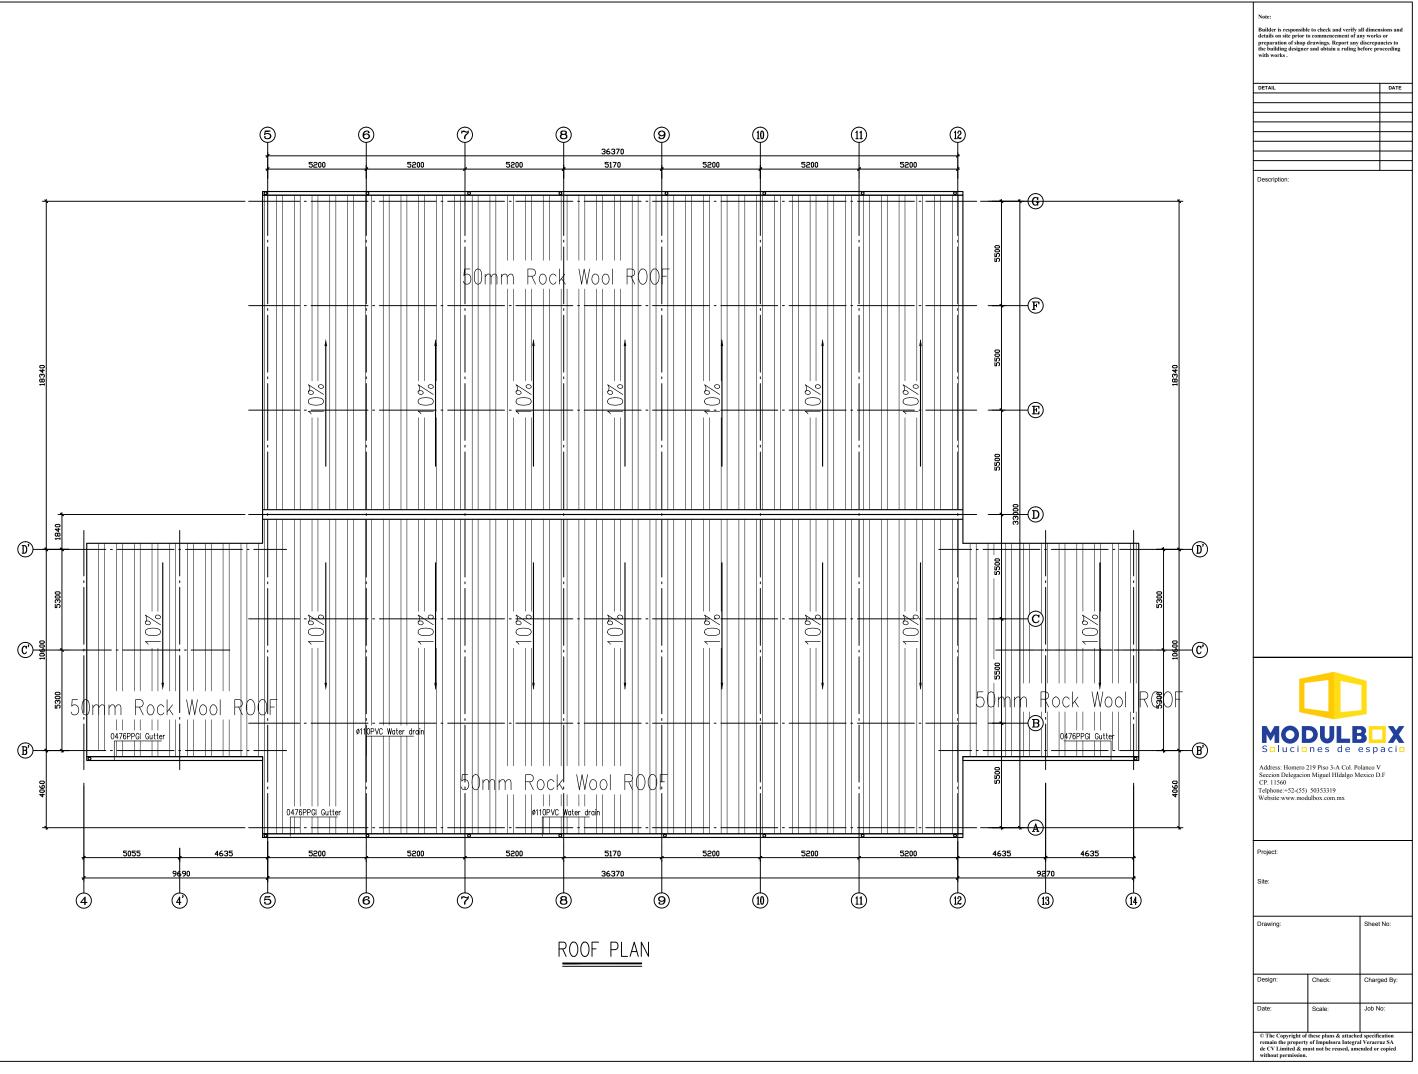

FLOOR PLAN

 $(\mathbf{G})$  $(\mathbf{F1})$ (B') (E1) (D1) (D')(C')33000 4060 5300 5300 3680 5300 5300 (4)5pmm Rock Wool ROOF 4540 3 1 13620 4540 10% 10% 10% 10% 10% 10%  $(\mathbf{S})$ 4540 5pmm Rock Wool ROOF ø110PVC Gutter **Q476PPGI** Gutter (1)

o

ROOF PLAN

150 950 1000 1000 50mm Rock Wool WALL 3780 \* " " " " " 1 " " 1/1 5300 5300 5300 5300 4060 3680 33000 (B')(C')(D') (D1)El  $(\mathbf{F1})$ (A)1 VIEW 50mm Rock Wool WALL 150 950 1000 1000 3780 \* " " " " # " " // \* 4060 5300 5300 3680 5300 5300 33000 (F1)(D') (C') (E1) (D1)(B')  $(\mathbf{G})$ 4 VIEW