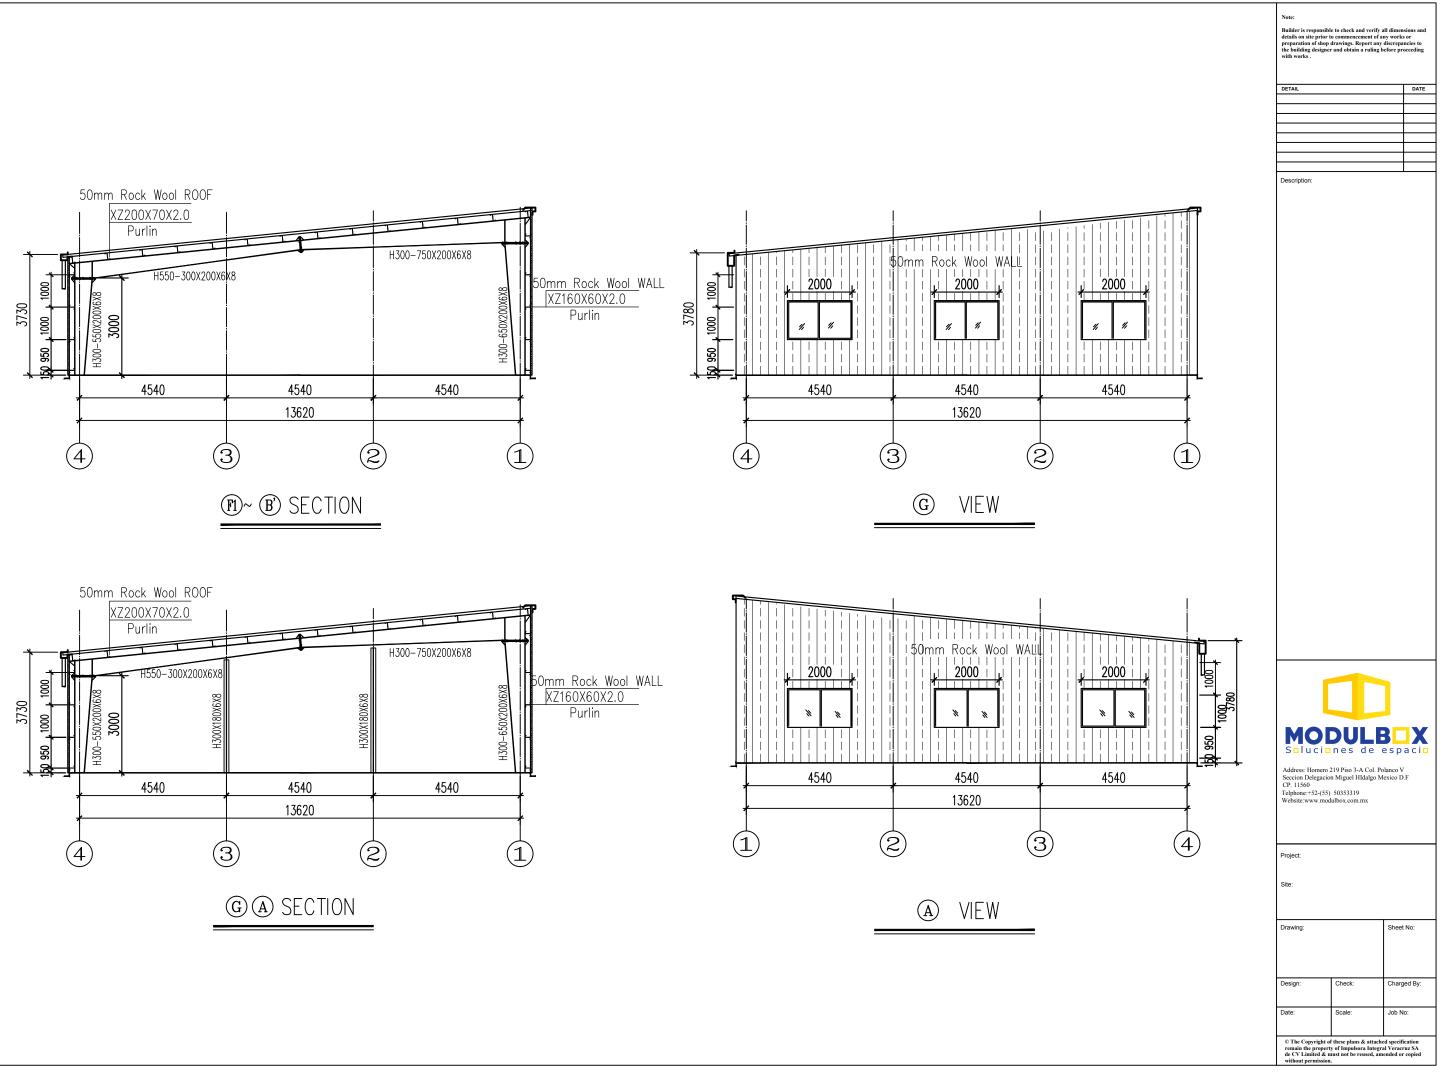

o

ROOF PLAN

150 950 1000 1000 50mm Rock Wool WALL 3780 \* " " " " " 1 " " 1/1 5300 5300 5300 5300 4060 3680 33000 (B')(C')(D') (D1)El  $(\mathbf{F1})$ (A)1 VIEW 50mm Rock Wool WALL 150 950 1000 1000 3780 \* " " " " # " " // \* 4060 5300 5300 3680 5300 5300 33000 (F1)(D') (C') (E1) (D1)(B')  $(\mathbf{G})$ 4 VIEW