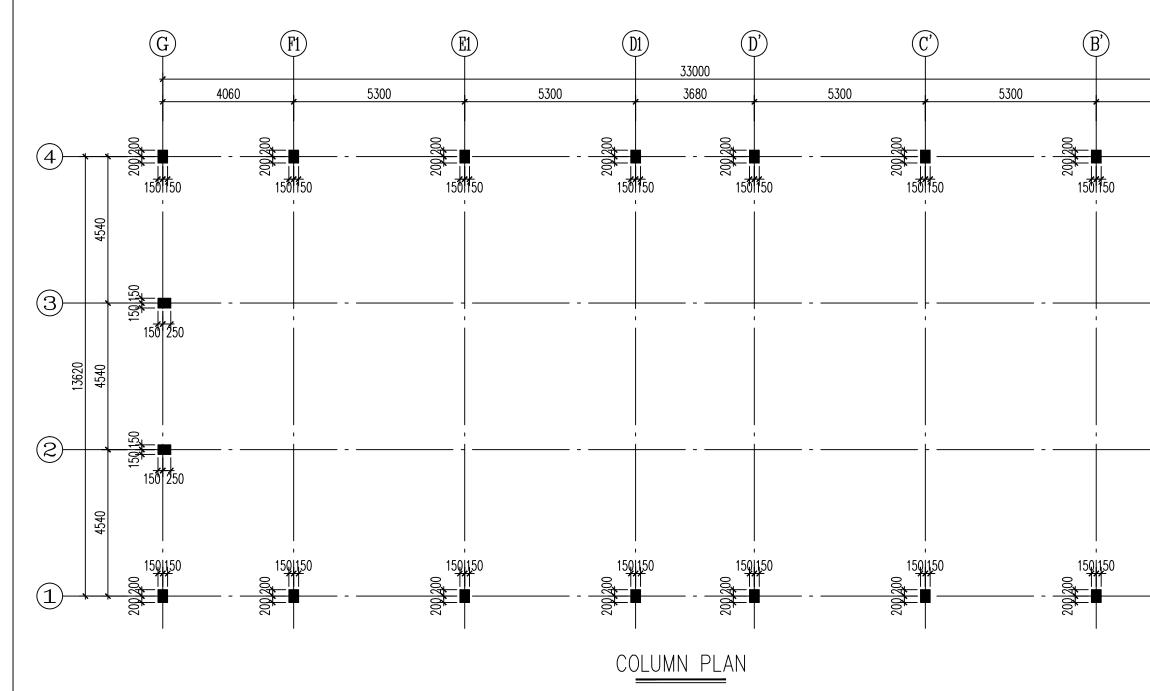

(G) $(\mathbf{F1})$ (E1) (D1)(D')(C')(B') 33000 5300 5300 5300 4060 3680 5300 M0820 C2010 C2010 C2010 C2010 C2010 (4)M0820 C2010 4540 3 13620 C2010 4540  $(\mathbf{S})$ 4540 C2010 1 C2010 C2010 C2010 C2010 C2010 M0820 M0820