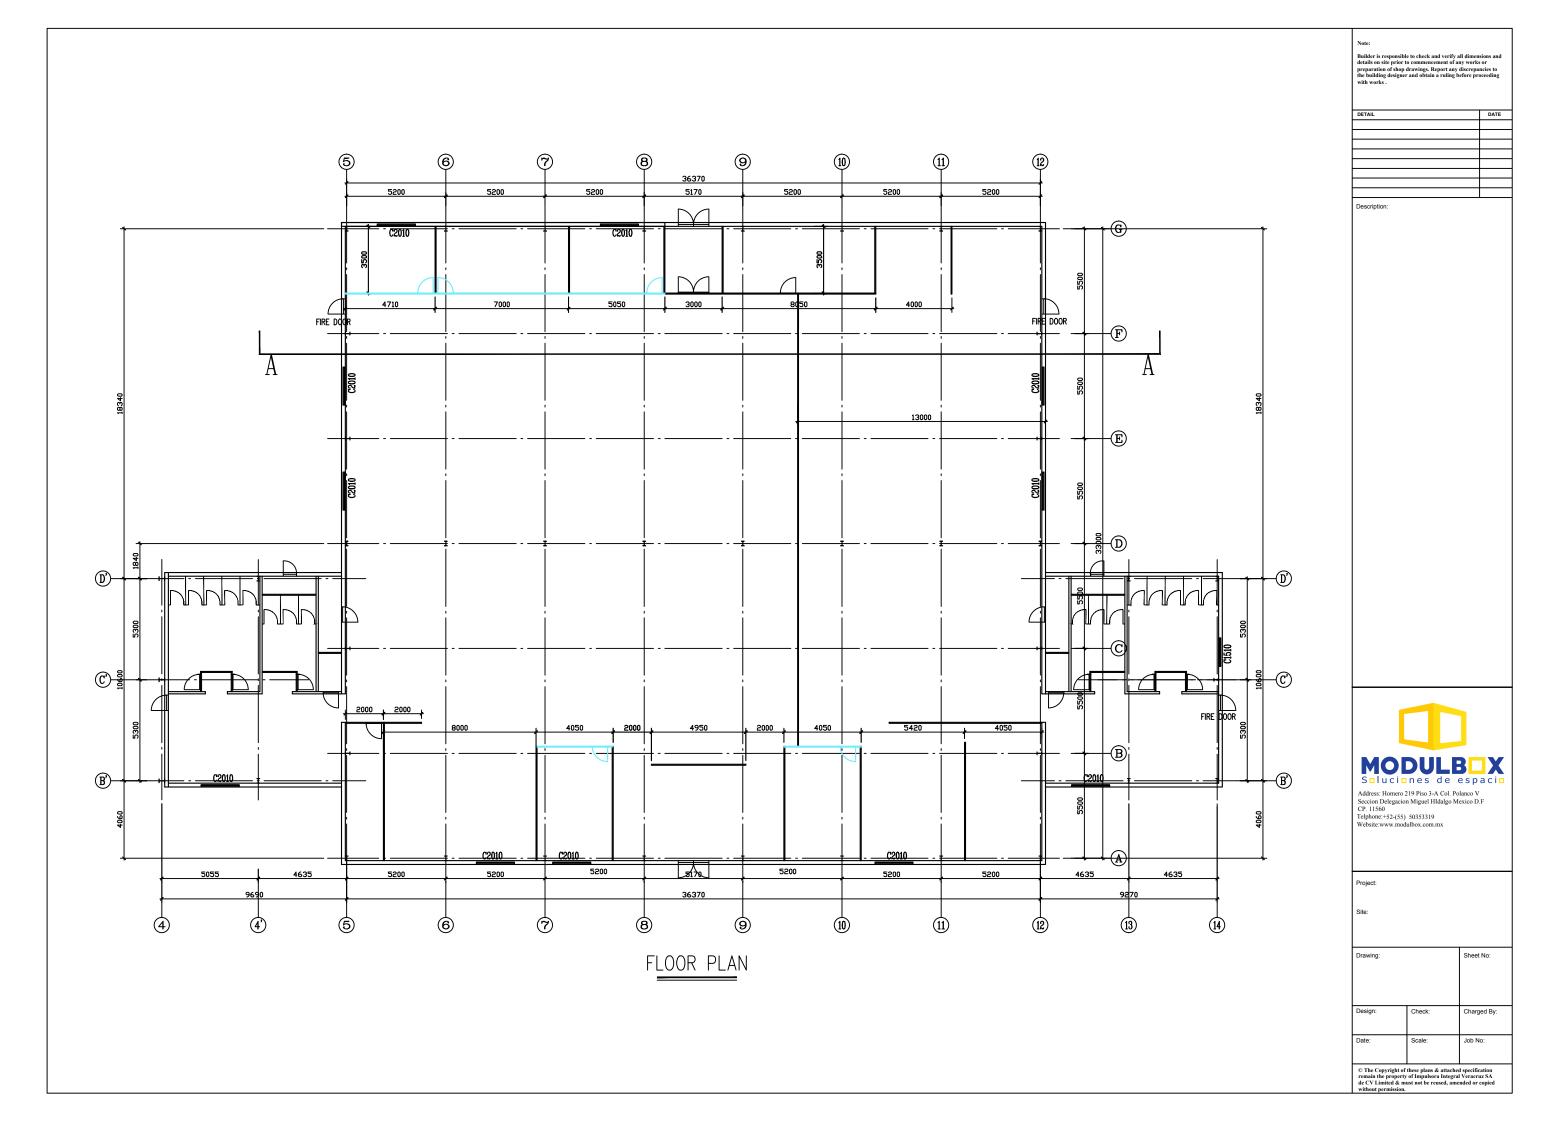

FLOOR PLAN

 $(\mathbf{G})$  $(\mathbf{F1})$ (B') (E1) (D1) (D')(C')33000 4060 5300 5300 3680 5300 5300 (4)5pmm Rock Wool ROOF 4540 3 1 13620 4540 10% 10% 10% 10% 10% 10%  $(\mathbf{S})$ 4540 5pmm Rock Wool ROOF ø110PVC Gutter **Q476PPGI** Gutter (1)

FLOOR PLAN

|  | Note:<br>Builder is responsible to check and verify all dimensions and<br>details on site prior to commencement of any works or<br>preparation of shop drawings. Report any discrepancies to<br>the building designer and obtain a ruling before proceeding<br>with works. |        |             |  |  |
|--|----------------------------------------------------------------------------------------------------------------------------------------------------------------------------------------------------------------------------------------------------------------------------|--------|-------------|--|--|
|  | DETAIL                                                                                                                                                                                                                                                                     |        | DATE        |  |  |
|  |                                                                                                                                                                                                                                                                            |        |             |  |  |
|  |                                                                                                                                                                                                                                                                            |        |             |  |  |
|  |                                                                                                                                                                                                                                                                            |        |             |  |  |
|  |                                                                                                                                                                                                                                                                            |        |             |  |  |
|  |                                                                                                                                                                                                                                                                            |        |             |  |  |
|  | Description:                                                                                                                                                                                                                                                               |        |             |  |  |
|  |                                                                                                                                                                                                                                                                            |        |             |  |  |
|  |                                                                                                                                                                                                                                                                            |        |             |  |  |
|  |                                                                                                                                                                                                                                                                            |        |             |  |  |
|  |                                                                                                                                                                                                                                                                            |        |             |  |  |
|  |                                                                                                                                                                                                                                                                            |        |             |  |  |
|  |                                                                                                                                                                                                                                                                            |        |             |  |  |
|  | Adress: Homero 219 Piso 3-A Col. Polanco V<br>Seccion Delegacion Miguel HIdalgo Mexico D.F<br>CP- 11560<br>Telphone:+52:(55) 50353319<br>Website:www.modulbox.com.mx                                                                                                       |        |             |  |  |
|  |                                                                                                                                                                                                                                                                            |        |             |  |  |
|  |                                                                                                                                                                                                                                                                            |        |             |  |  |
|  | Site:                                                                                                                                                                                                                                                                      |        |             |  |  |
|  | Drawing:                                                                                                                                                                                                                                                                   |        | Sheet No:   |  |  |
|  | Design:                                                                                                                                                                                                                                                                    | Check: | Charged By: |  |  |
|  | Date:                                                                                                                                                                                                                                                                      | Scalor | Job No:     |  |  |
|  | Date:                                                                                                                                                                                                                                                                      | Scale: | Job No:     |  |  |
|  | © The Copyright of these plans & attached specification<br>remain the property of Impulsora Integral Veracruz SA<br>de CV Limited & must not be reused, amended or copied<br>without permission.                                                                           |        |             |  |  |
|  |                                                                                                                                                                                                                                                                            |        |             |  |  |