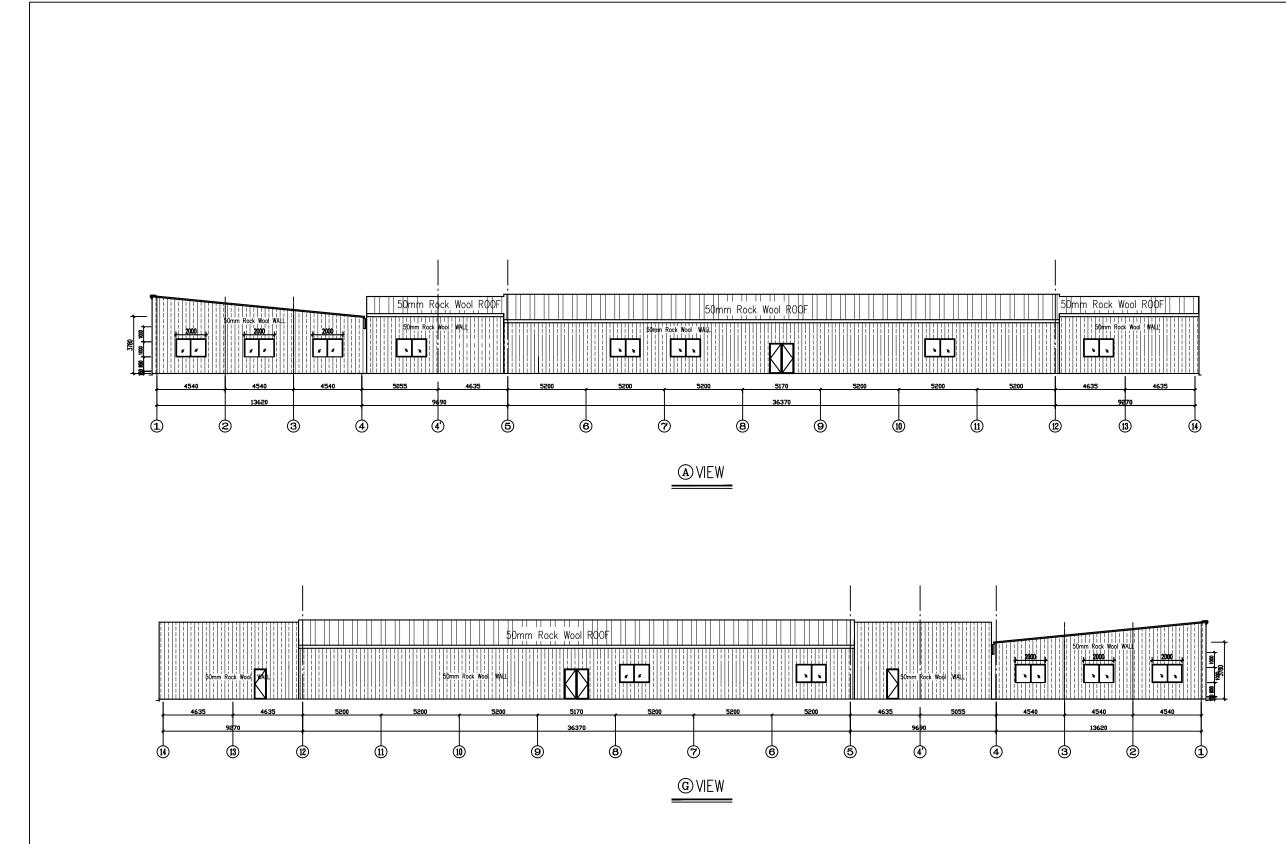

o

ROOF PLAN

150 950 1000 1000 50mm Rock Wool WALL 3780 \* " " " " " 1 " " 1/1 5300 5300 5300 5300 4060 3680 33000 (B')(C')(D') (D1)El  $(\mathbf{F1})$ (A)1 VIEW 50mm Rock Wool WALL 150 950 1000 1000 3780 \* " " " " # " " // \* 4060 5300 5300 3680 5300 5300 33000 (F1)(D') (C') (E1) (D1)(B')  $(\mathbf{G})$ 4 VIEW