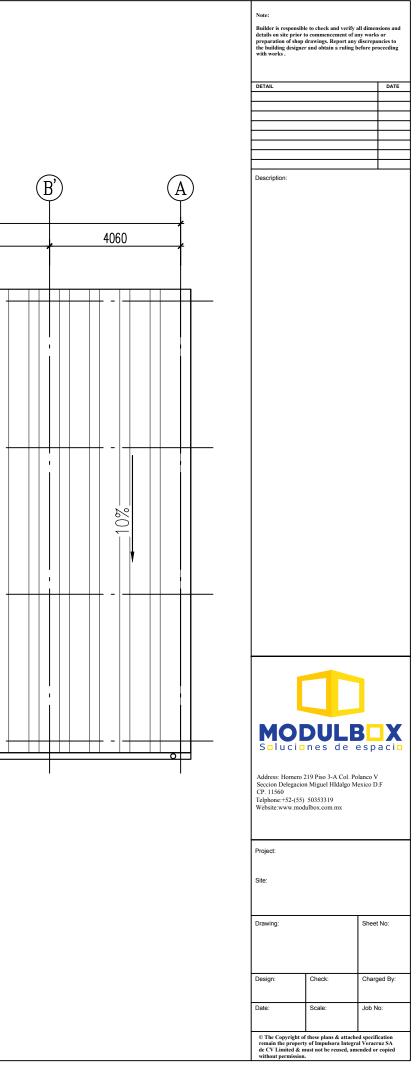

o

ROOF PLAN

150 950 1000 1000 50mm Rock Wool WALL 3780 \* " " " " " 1 " " 1/1 5300 5300 5300 5300 4060 3680 33000 (B')(C')(D') (D1)El  $(\mathbf{F1})$ (A)1 VIEW 50mm Rock Wool WALL 150 950 1000 1000 3780 \* " " " " # " " // \* 4060 5300 5300 3680 5300 5300 33000 (F1)(D') (C') (E1) (D1)(B')  $(\mathbf{G})$ 4 VIEW