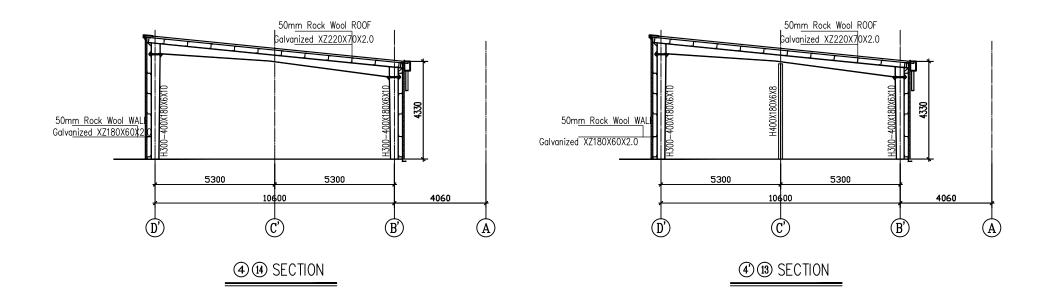

f{F1})$ (E1) (D1)(D')(C')(B') 33000 5300 5300 5300 4060 3680 5300 M0820 C2010 C2010 C2010 C2010 C2010 (4)M0820 C2010 4540 3 13620 C2010 4540  $(\mathbf{S})$ 4540 C2010 1 C2010 C2010 C2010 C2010 C2010 M0820 M0820

FLOOR PLAN



 $(\mathbf{G})$  $(\mathbf{F1})$ (B') (E1) (D1) (D')(C')33000 4060 5300 5300 3680 5300 5300 (4)5pmm Rock Wool ROOF 4540 3 1 13620 4540 10% 10% 10% 10% 10% 10%  $(\mathbf{S})$ 4540 5pmm Rock Wool ROOF ø110PVC Gutter **Q476PPGI** Gutter (1)

o

ROOF PLAN



150 950 1000 1000 50mm Rock Wool WALL 3780 \* " " " " " 1 " " 1/1 5300 5300 5300 5300 4060 3680 33000 (B')(C')(D') (D1)El  $(\mathbf{F1})$ (A)1 VIEW 50mm Rock Wool WALL 150 950 1000 1000 3780 \* " " " " # " " // \* 4060 5300 5300 3680 5300 5300 33000 (F1)(D') (C') (E1) (D1)(B')  $(\mathbf{G})$ 4 VIEW

















| DETAIL                                                                                      |                                                                            | DATI                                 |
|---------------------------------------------------------------------------------------------|----------------------------------------------------------------------------|--------------------------------------|
|                                                                                             |                                                                            |                                      |
|                                                                                             |