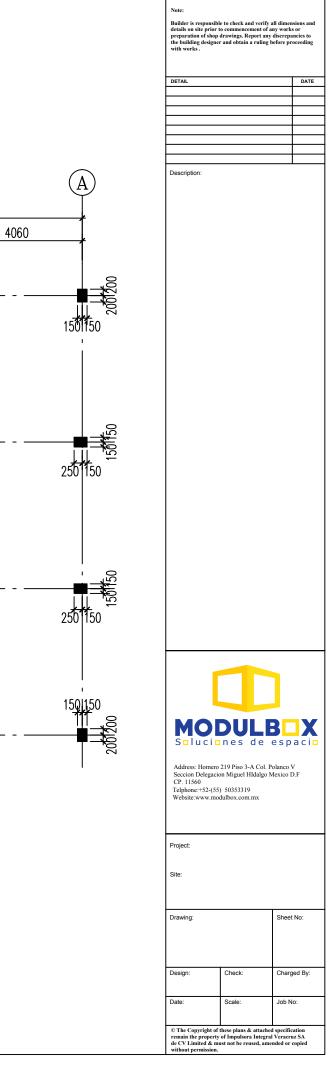

(G) $(\mathbf{F1})$ (E1) (D1)(D')(C')(B') 33000 5300 5300 5300 4060 3680 5300 M0820 C2010 C2010 C2010 C2010 C2010 (4)M0820 C2010 4540 3 13620 C2010 4540  $(\mathbf{S})$ 4540 C2010 1 C2010 C2010 C2010 C2010 C2010 M0820 M0820